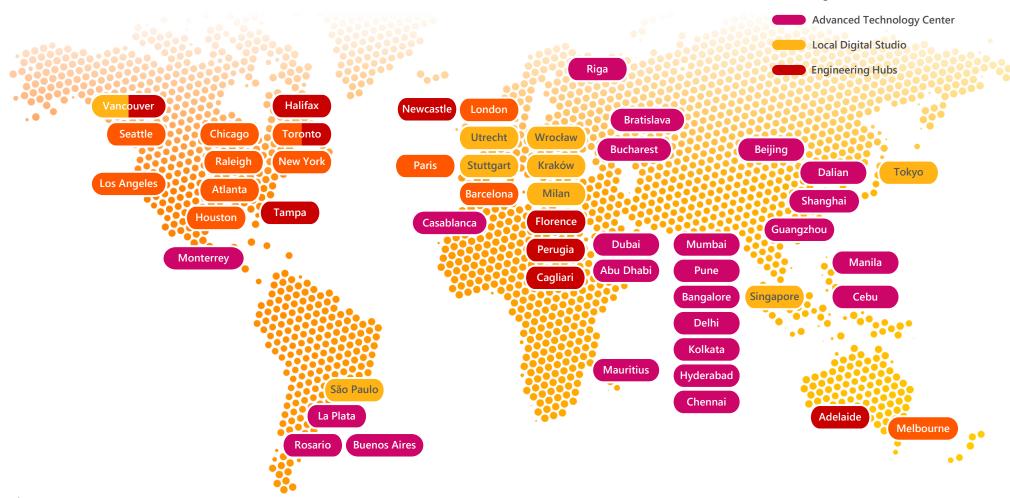

## Avanade is the global market leader in building innovative **Microsoft solutions**

As a joint venture, formed in 2000 by Accenture and Microsoft, Avanade brings the best in Microsoft capabilities. With unique industry insights, unrivaled expertise and breadth of services, our 60,000 people do what matters for our clients and their customers every day.

Highest level of Microsoft partnership across all 18 competencies

82

Locations across **26** countries

17x

Winner of Microsoft Global SI Partner of the Year