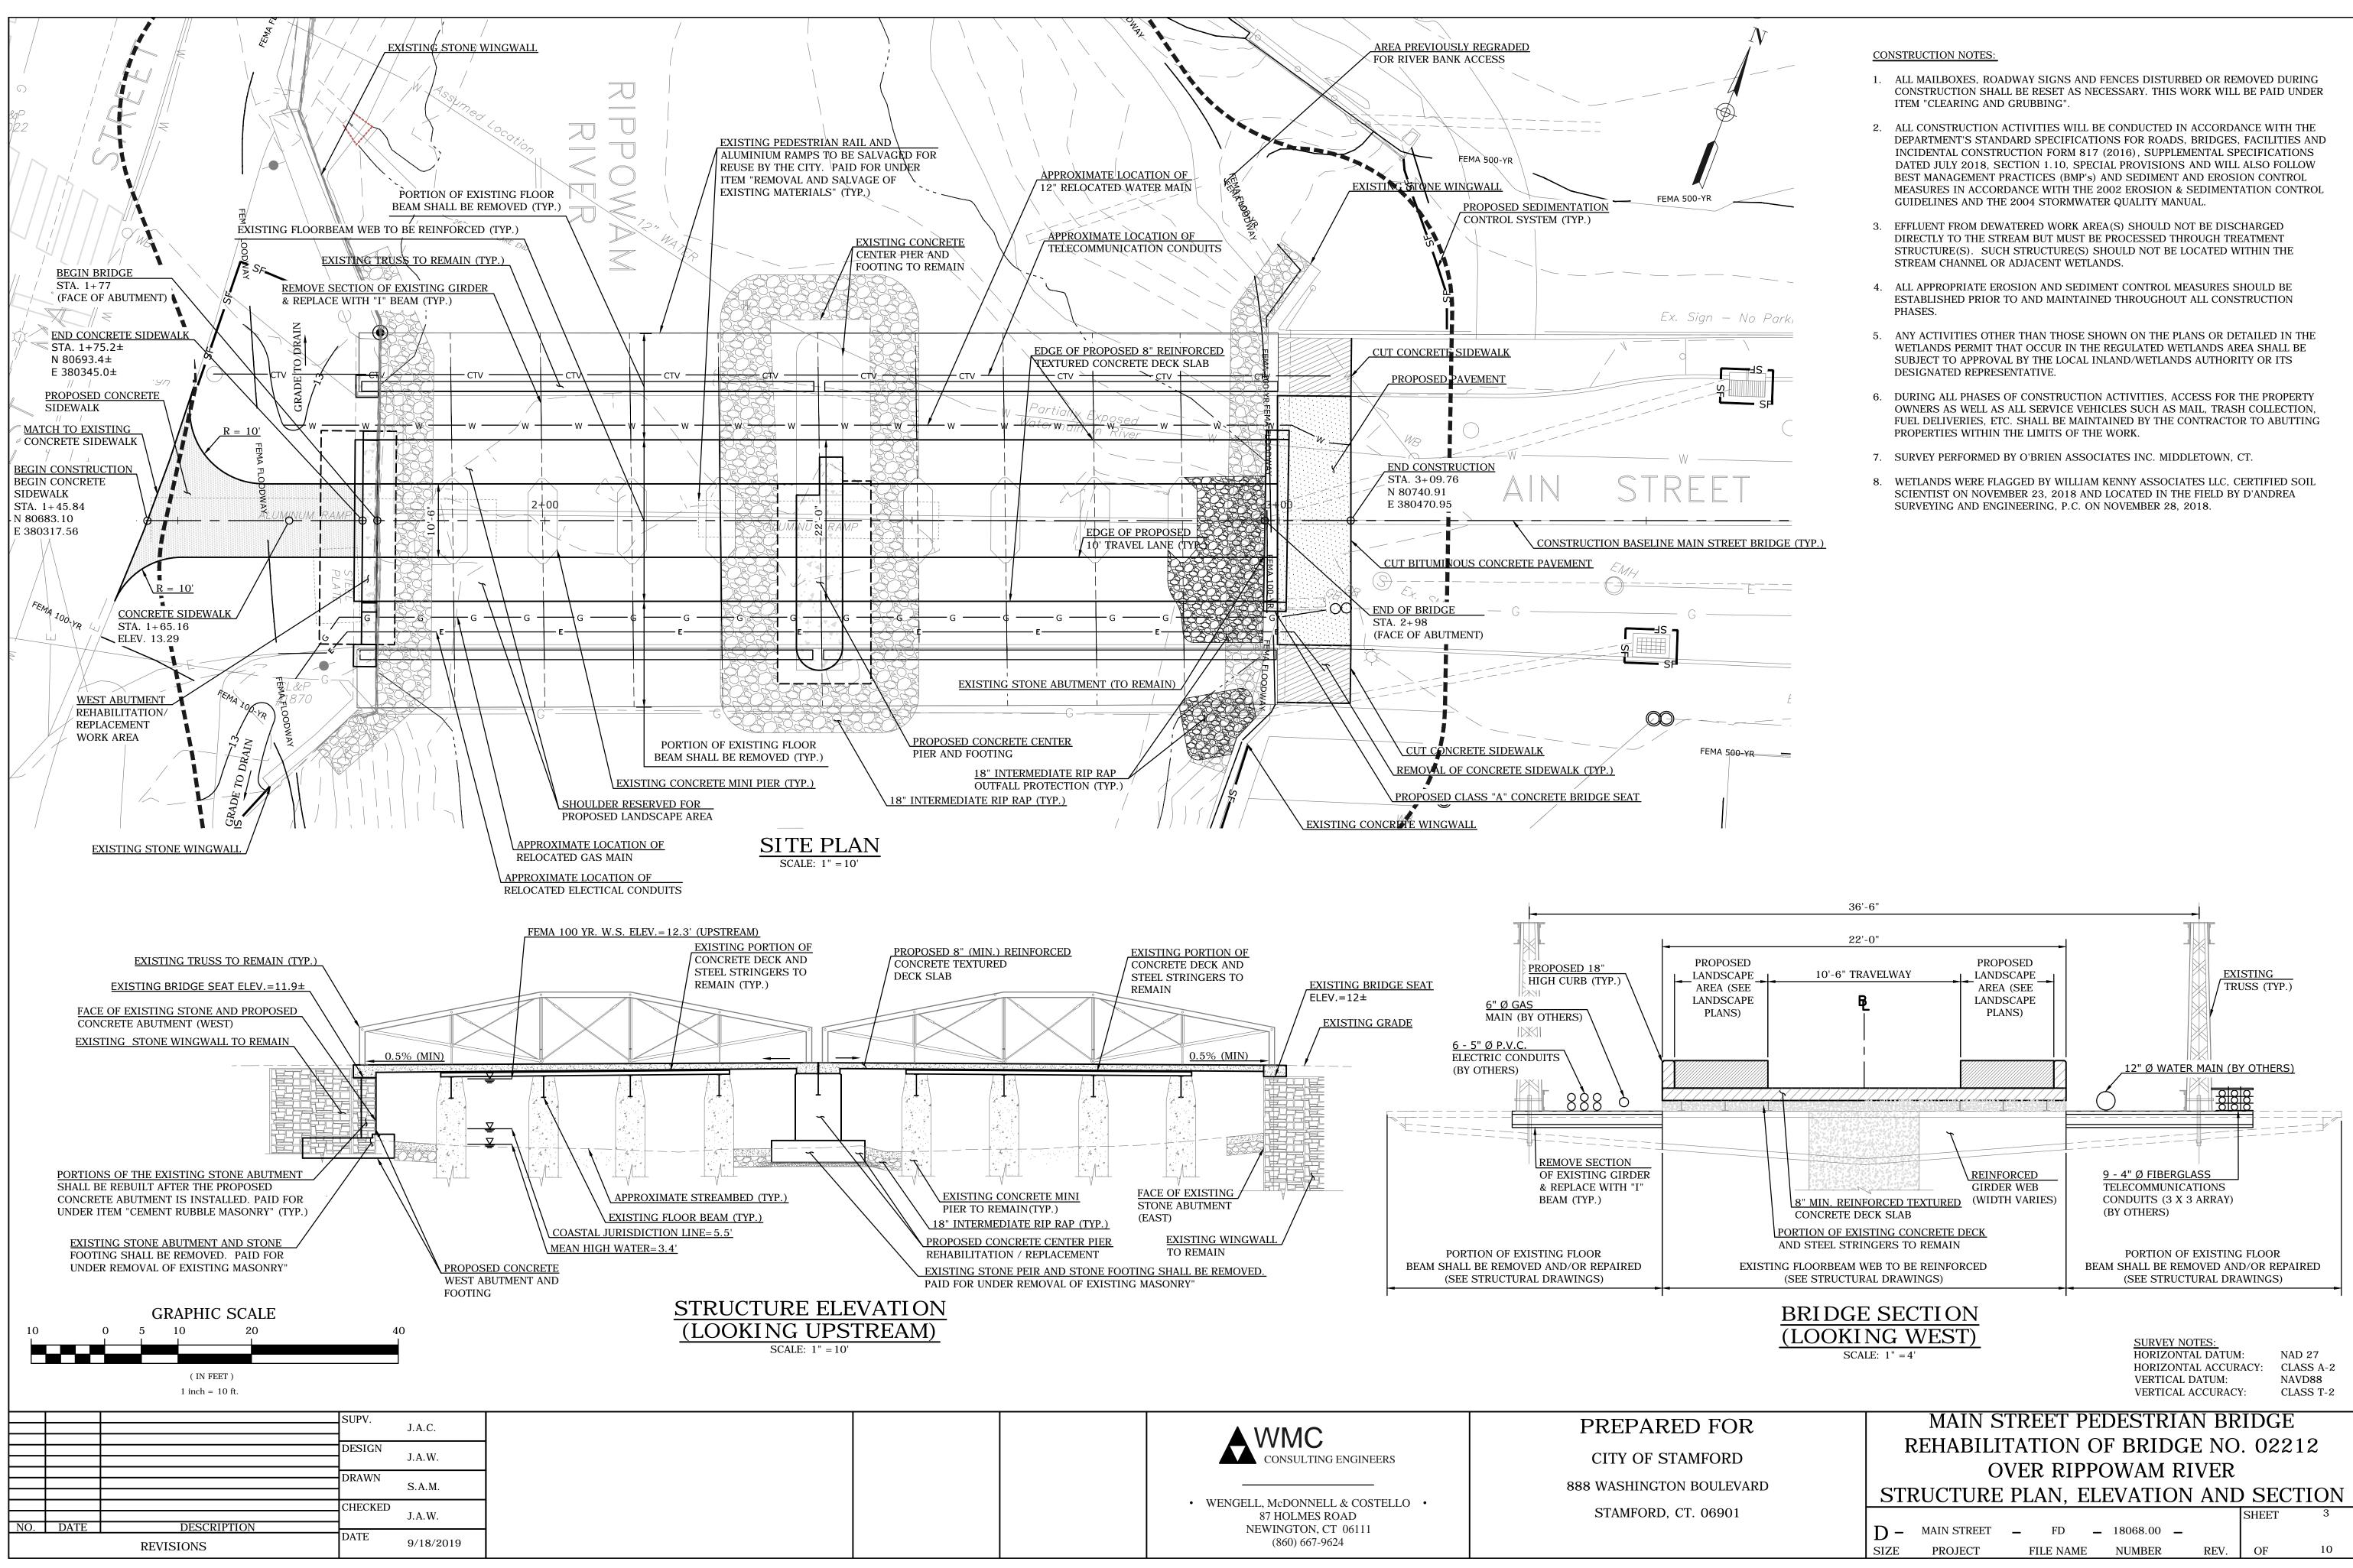

## EXISTING BRIDGE SEAT ELEV.=12±

EXISTING GRADE

FACE OF EXISTING STONE ABUTMENT - (EAST)-----

EXISTING WINGWALL

| )R         | MAIN STREET PEDESTRIAN BRIDGE                             |  |  |  |  |
|------------|-----------------------------------------------------------|--|--|--|--|
| D<br>IVARD | REHABILITATION OF BRIDGE NO. 02212<br>OVER RIPPOWAM RIVER |  |  |  |  |
|            | EXISTING CONDITIONS PLAN                                  |  |  |  |  |
| 01         | SHEET 2                                                   |  |  |  |  |
|            | D - MAIN STREET - FD - 18068.00 -                         |  |  |  |  |
|            | SIZE PROJECT FILE NAME NUMBER REV. OF 10                  |  |  |  |  |