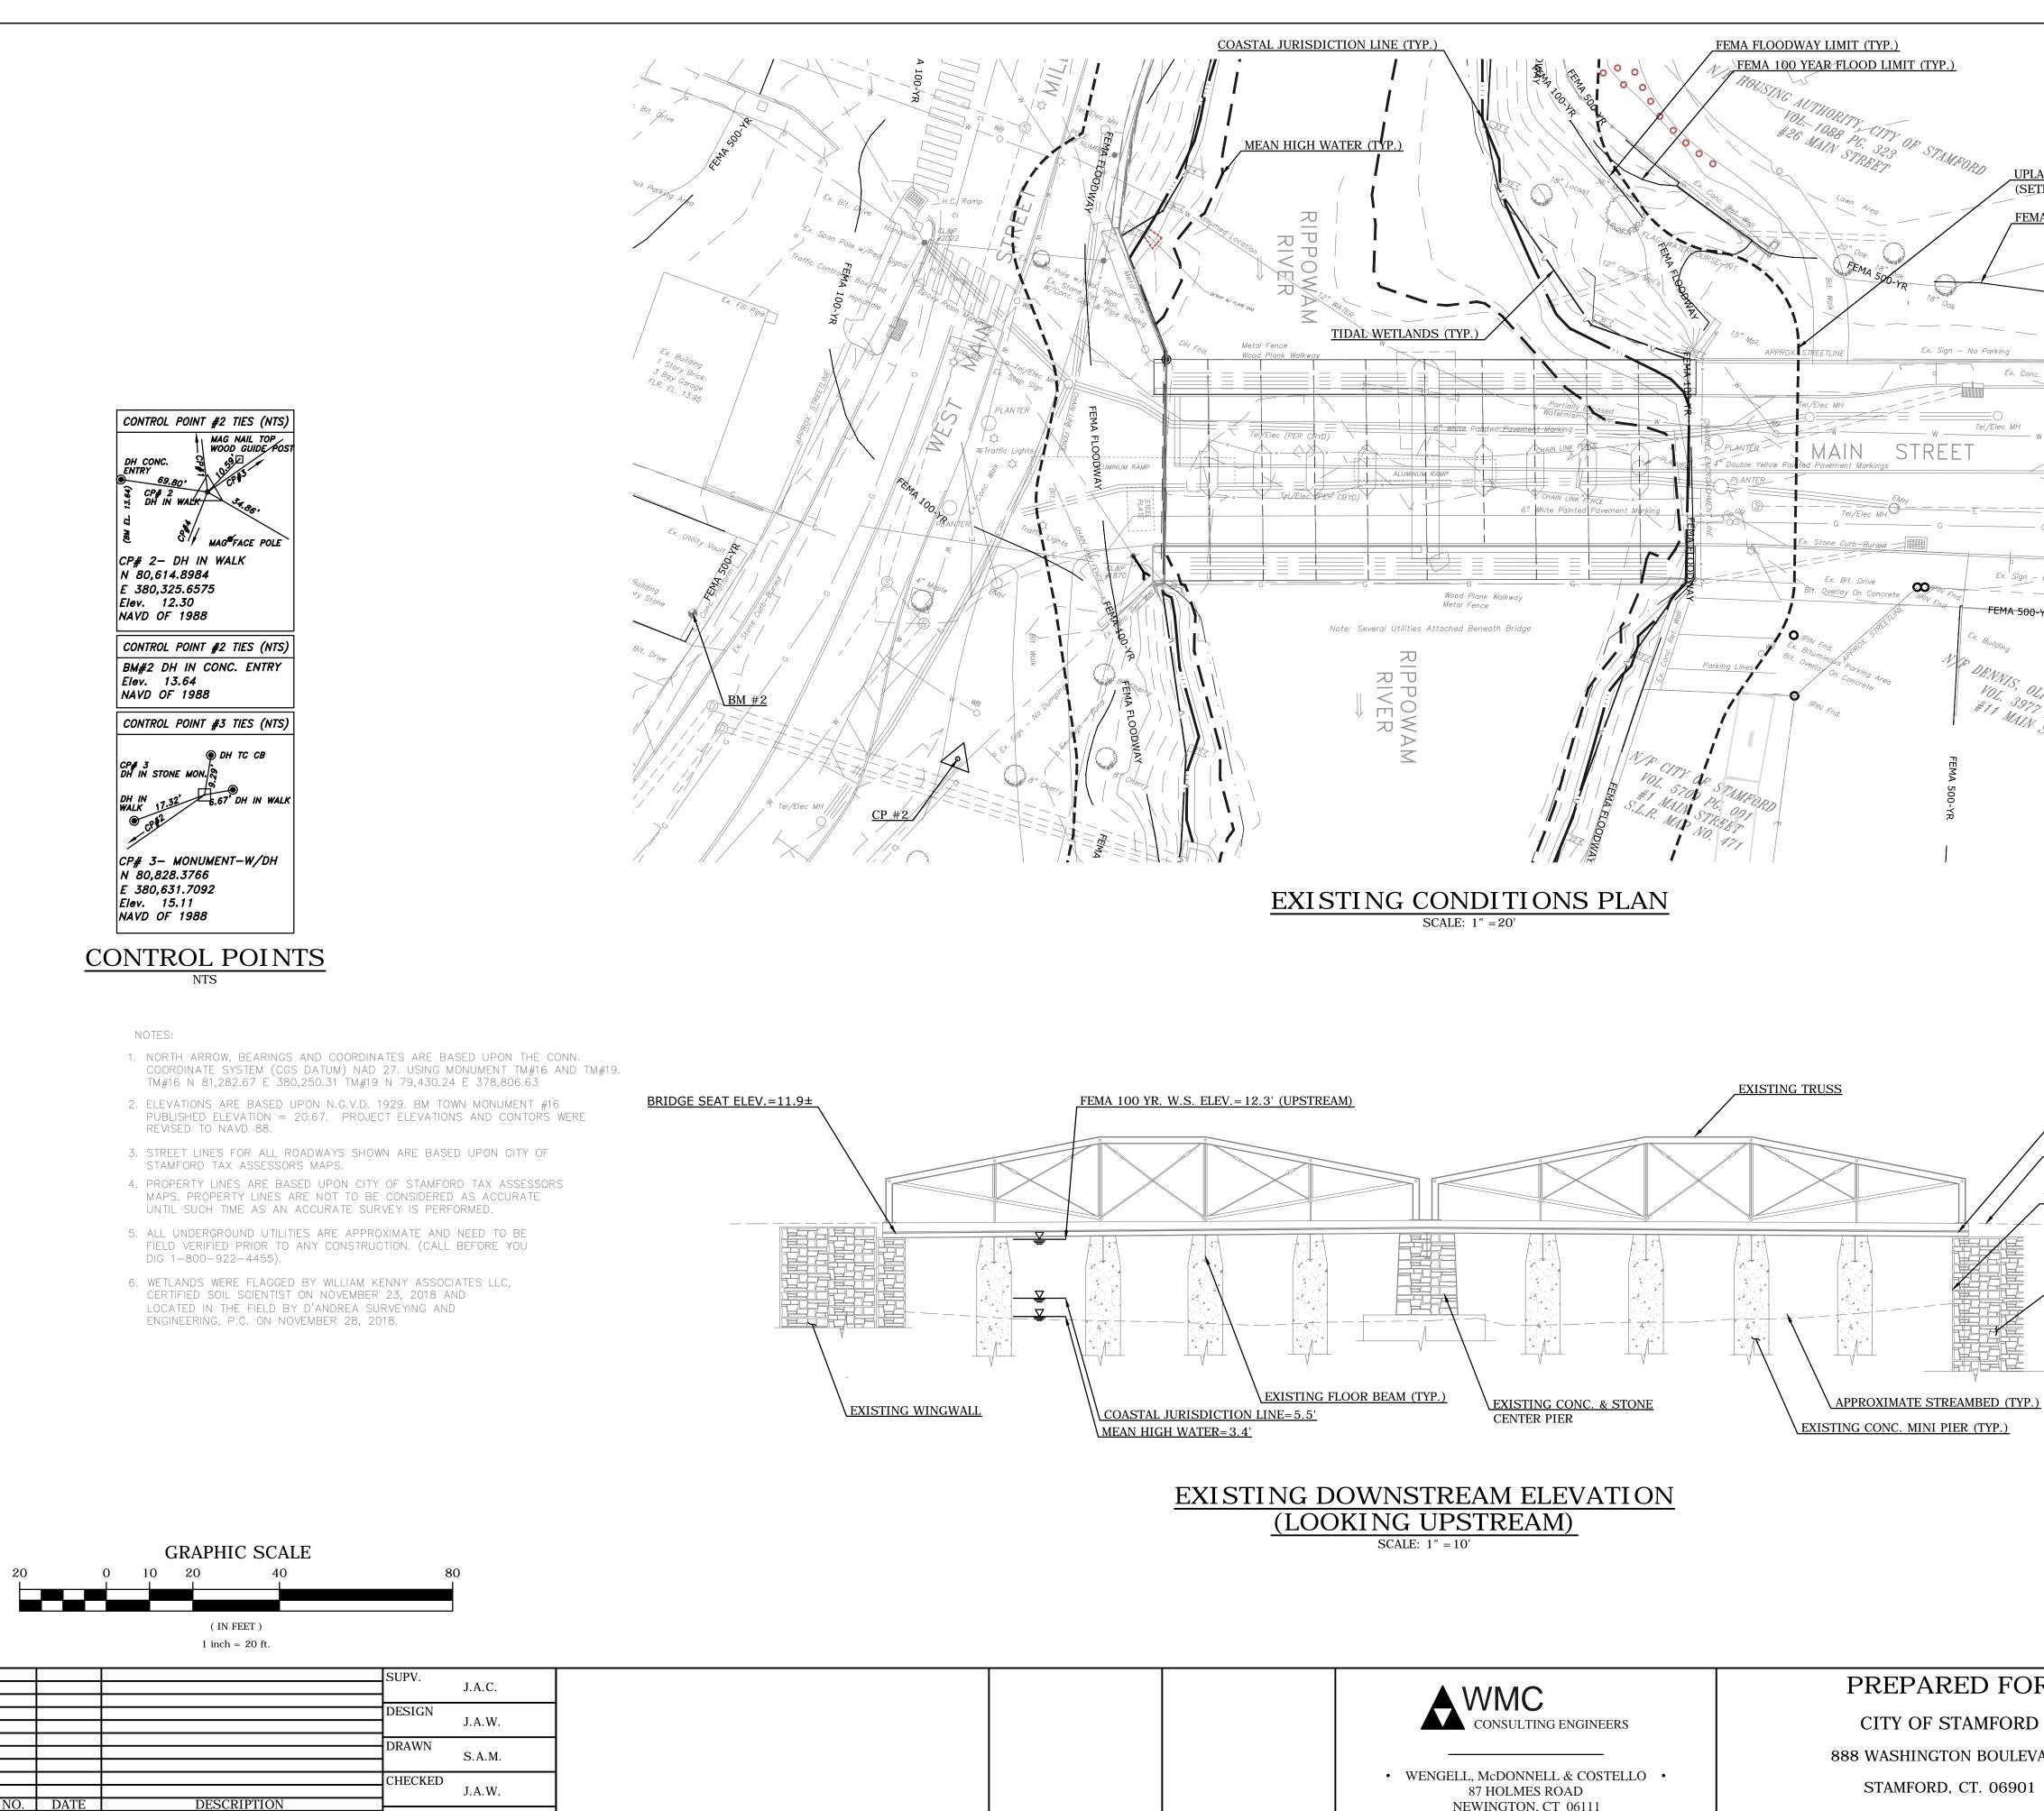

## EXISTING BRIDGE SEAT ELEV.=12±

EXISTING GRADE

FACE OF EXISTING STONE ABUTMENT - (EAST)-----

EXISTING WINGWALL

| )R         | MAIN STREET PEDESTRIAN BRIDGE                             |  |  |  |  |
|------------|-----------------------------------------------------------|--|--|--|--|
| D<br>IVARD | REHABILITATION OF BRIDGE NO. 02212<br>OVER RIPPOWAM RIVER |  |  |  |  |
|            | EXISTING CONDITIONS PLAN                                  |  |  |  |  |
| 01         | SHEET 2                                                   |  |  |  |  |
|            | D - MAIN STREET - FD - 18068.00 -                         |  |  |  |  |
|            | SIZE PROJECT FILE NAME NUMBER REV. OF 10                  |  |  |  |  |