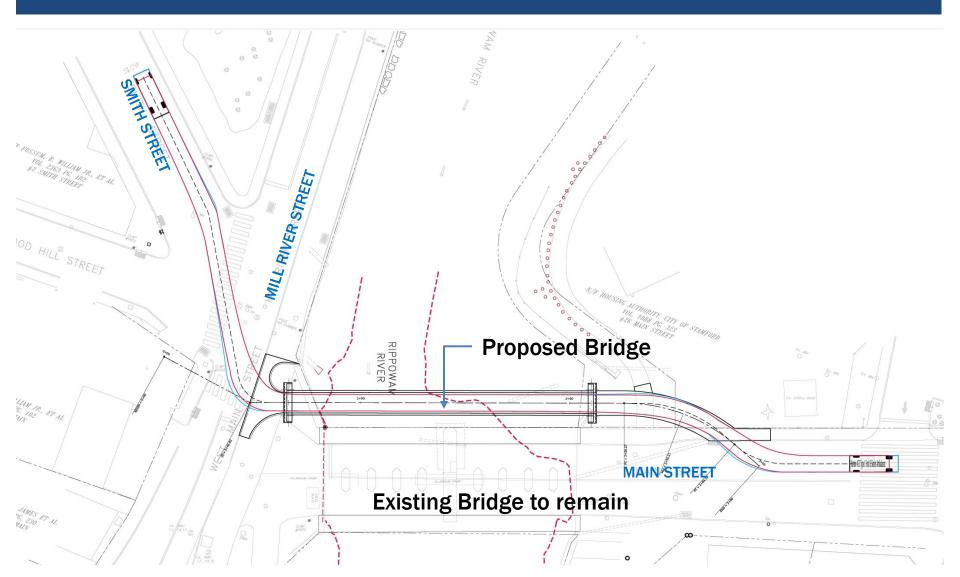

### PROPOSED PEDESTRIAN BRIDGE (CURRENT PROJECT) NORTH OF EXISTING BRIDGE

PEDESTRIAN BRIDGE STRUCTURE ELEVATION