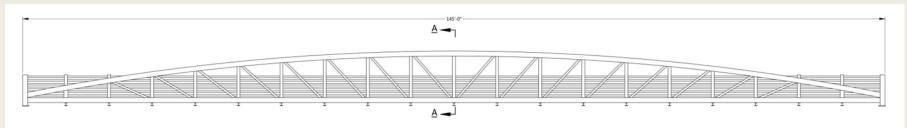

### PROPOSED PEDESTRIAN BRIDGE (CURRENT PROJECT) NORTH OF EXISTING BRIDGE

PEDESTRIAN BRIDGE STRUCTURE ELEVATION