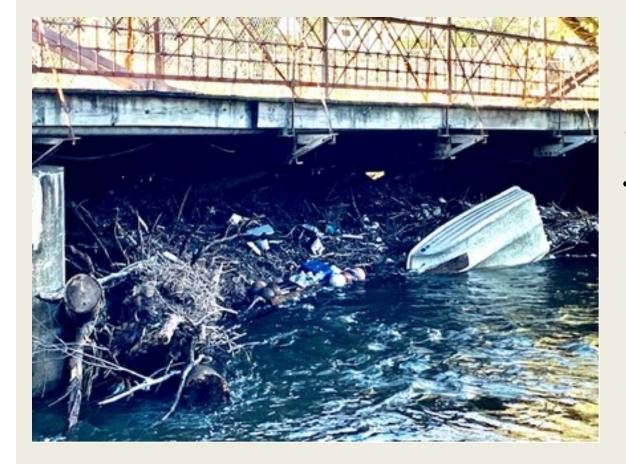

### DEBRIS TRAPPED FROM 9/2/21 STORM

SINCE 9/2 EVENT:

- DEBRIS WAS REMOVED.
- BRIDGE RE-INSPECTED.
  - BRIDGE RE-OPENED FOLLOWING INSPECTION.