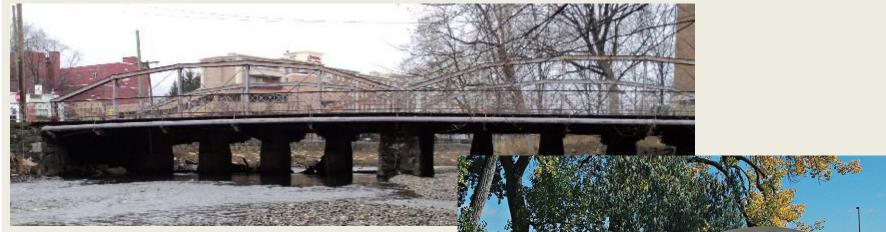

#### ITEM 2: REVIEW STATUS OF WEST MAIN STREET PEDESTRIAN BRIDGE

# BOARD OF REPRESENTATIVES - OPERATIONS COMMITTEE 9/28/2021

12/30/2019 - REVIEW ITEM HELD 1/28/2020 - REPORT MADE & HELD BY COMMITTEE 8-0-0 7/28/2020 - PROGRESS UPDATE 5/25/2021 - PROGRESS UPDATE 6/29/2021 - MAYOR'S UPDATE OF NEXT STEPS 8/24/2021 - REVIEW OF NEW STEPS



Presented by Lou Casolo, City Engineer



### PROPOSED PEDESTRIAN BRIDGE (CURRENT PROJECT) NORTH OF EXISTING BRIDGE







PEDESTRIAN BRIDGE STRUCTURE ELEVATION

#### TURNING MOVEMENT FOR EMERGENCY VEHICLE TO POINTS NORTH AND WEST ACROSS PROPOSED PEDESTRIAN BRIDGE



#### TURNING MOVEMENT FOR POINTS SOUTH



## ESTIMATED CURRENT PROJECT SCHEDULE

| 10 - V | Aug-21 | - Sep-21 | - OCT-21 | - Nov-21 | - Dec-21 | - Jan-22<br>- Eek-22 | 77-021  | - Mar-22 | - Apr-22 |               | - Jun-22 | Jul-22 | - Aug-22 | - Sep-22 | - Oct-22 | - Nov-22 | - Dec-22 | - Jan-23 | - Feb-23 | - Mar-23 |
|--------|--------|----------|----------|----------|----------|----------------------|---------|----------|----------|---------------|----------|--------|----------|----------|----------|----------|--------