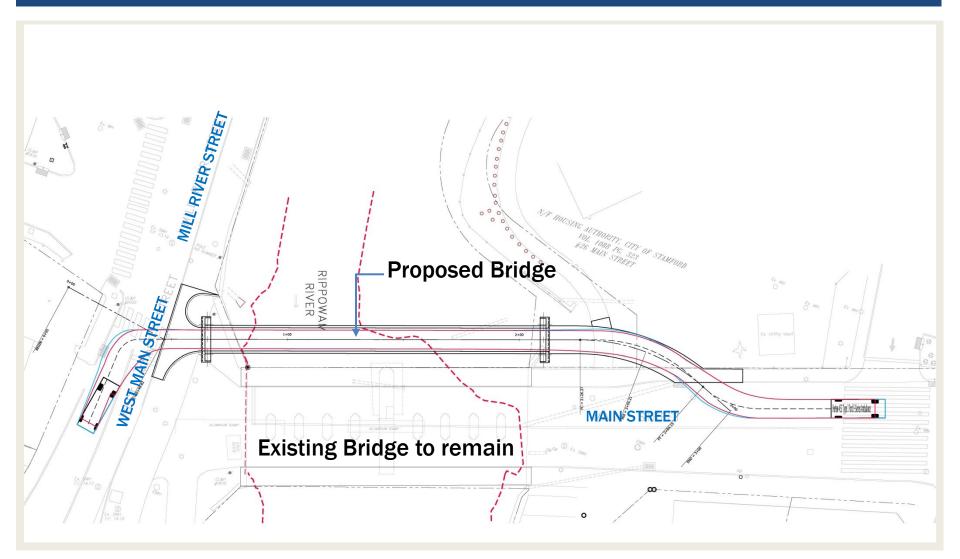

### PROPOSED PEDESTRIAN BRIDGE (CURRENT PROJECT) NORTH OF EXISTING BRIDGE

PEDESTRIAN BRIDGE STRUCTURE ELEVATION