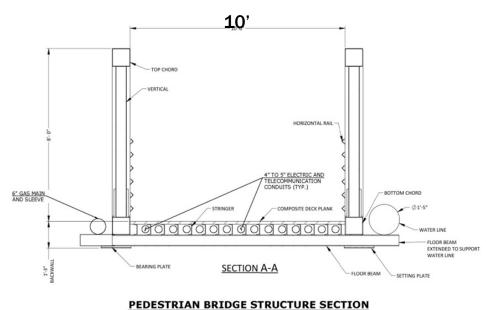

### PROPOSED PEDESTRIAN BRIDGE (CURRENT PROJECT) NORTH OF EXISTING BRIDGE

PEDESTRIAN BRIDGE STRUCTURE ELEVATION