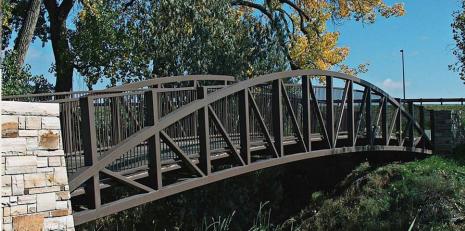

### PROPOSED PEDESTRIAN BRIDGE (CURRENT PROJECT) NORTH OF EXISTING BRIDGE

PEDESTRIAN BRIDGE STRUCTURE ELEVATION