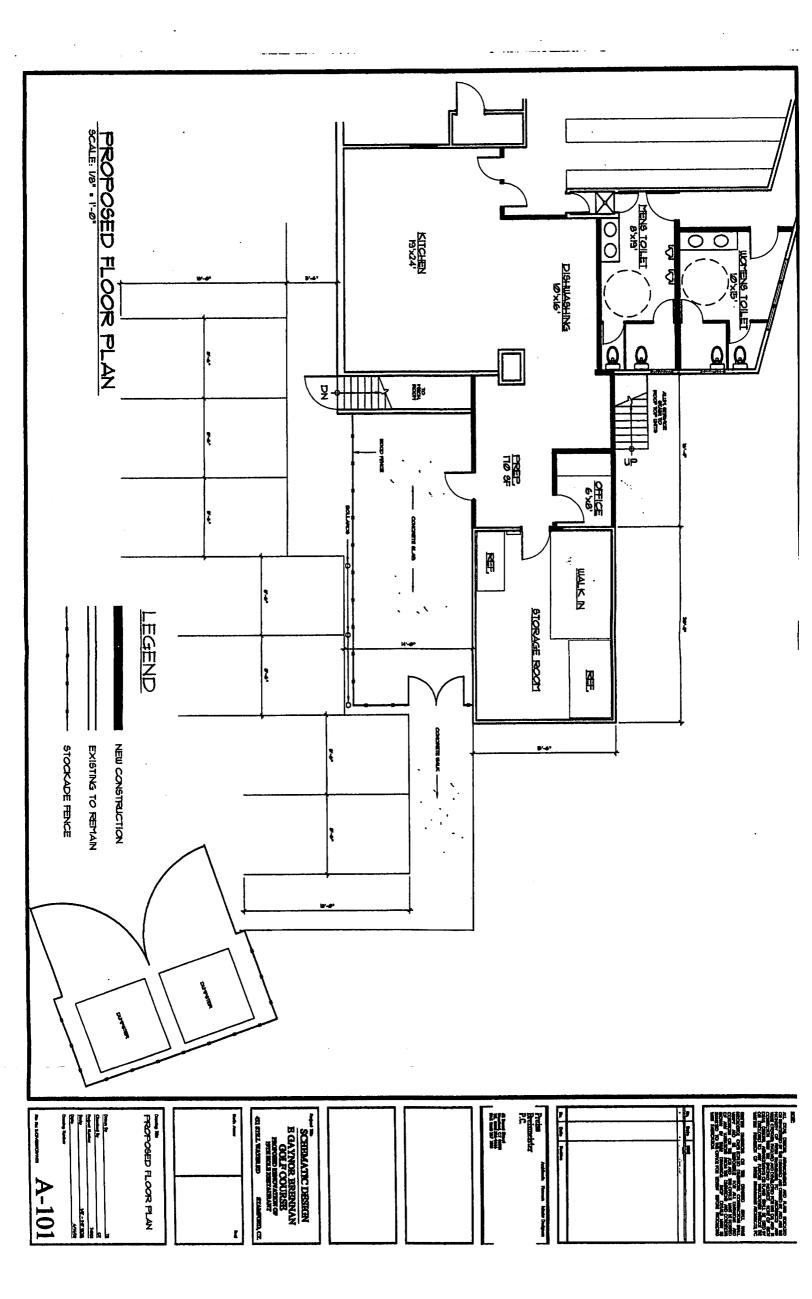

- 1.1 Work involved includes but is not necessarily limited to the following:
  - A. Licensed Professional Architectural/Engineering services for preparation of final construction documents, based upon the attached Scope of Work and Outline Specifications for Renovation of the Restaurant At E.G. Brennan Golf Course; Stamford, CT, Existing Floor Plan EX-101; Proposed Floor Plan A-101; Preliminary Kitchen Equipment Plan K-1; all as prepared by Preiss Breismeister, Architects. This includes renovations to the existing kitchen and bar, construction of a new kitchen addition, HVAC, plumbing and electrical modifications and renovations to the existing toilet rooms.
  - B. The Scope of Work and outline specification has been estimated at approximately \$650,000. This preliminary project cost is for budget purposes only.
  - C. Contractor bidding, procurement, and management of the construction renovations and addition, within the four (4) month window from January, 2004 to mid April, 2004.
  - D. Restaurant, Snack Bar, and Concession Management contract is for a minimum of ten (10) years, with an additional five (5) years at the option of the City.