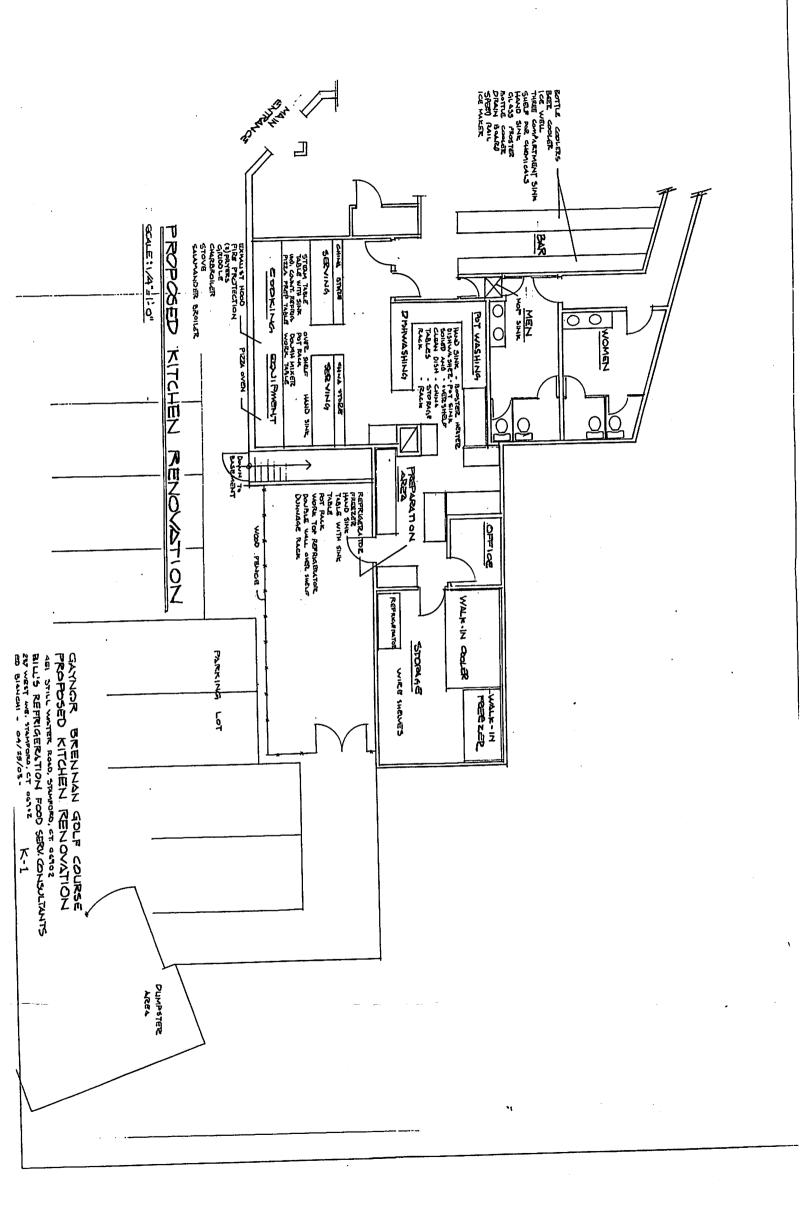

- 1.1 Work involved includes but is not necessarily limited to the following:
  - A. Licensed Professional Architectural/Engineering services for preparation of final construction documents, based upon the attached Scope of Work and Outline Specifications for Renovation of the Restaurant At E.G. Brennan Golf Course; Stamford, CT, Existing Floor Plan EX-101; Proposed Floor Plan A-101; Preliminary Kitchen Equipment Plan K-1; all as prepared by Preiss Breismeister, Architects. This includes renovations to the existing kitchen and bar, construction of a new kitchen addition, HVAC, plumbing and electrical modifications and renovations to the existing toilet rooms.
  - B. The Scope of Work and outline specification has been estimated at approximately \$650,000. This preliminary project cost is for budget purposes only.
  - C. Contractor bidding, procurement, and management of the construction renovations and addition, within the four (4) month window from January, 2004 to mid April, 2004.
  - D. Restaurant, Snack Bar, and Concession Management contract is for a minimum of ten (10) years, with an additional five (5) years at the option of the City.