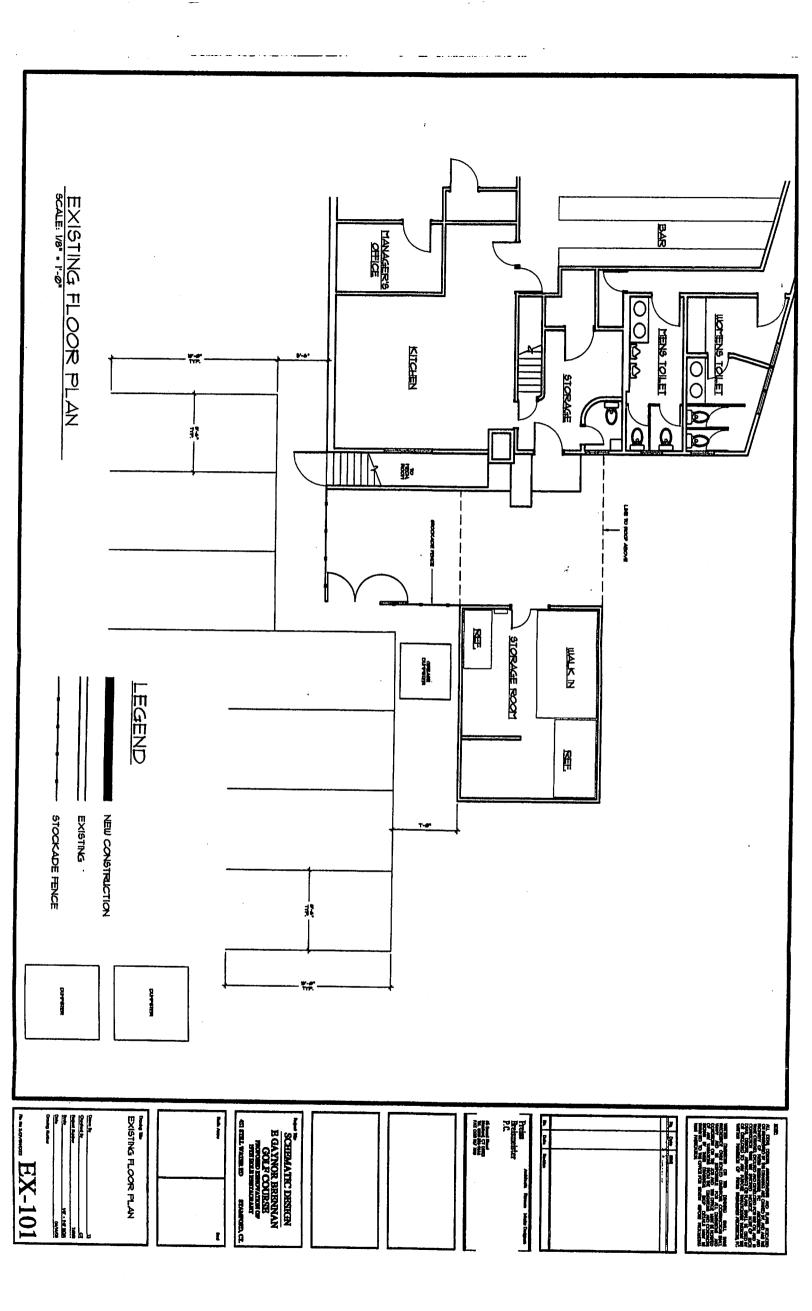

- 1.1 Work involved includes but is not necessarily limited to the following:
  - A. Licensed Professional Architectural/Engineering services for preparation of final construction documents, based upon the attached Scope of Work and Outline Specifications for Renovation of the Restaurant At E.G. Brennan Golf Course; Stamford, CT, Existing Floor Plan EX-101; Proposed Floor Plan A-101; Preliminary Kitchen Equipment Plan K-1; all as prepared by Preiss Breismeister, Architects. This includes renovations to the existing kitchen and bar, construction of a new kitchen addition, HVAC, plumbing and electrical modifications and renovations to the existing toilet rooms.
  - B. The Scope of Work and outline specification has been estimated at approximately \$650,000. This preliminary project cost is for budget purposes only.
  - C. Contractor bidding, procurement, and management of the construction renovations and addition, within the four (4) month window from January, 2004 to mid April, 2004.
  - D. Restaurant, Snack Bar, and Concession Management contract is for a minimum of ten (10) years, with an additional five (5) years at the option of the City.