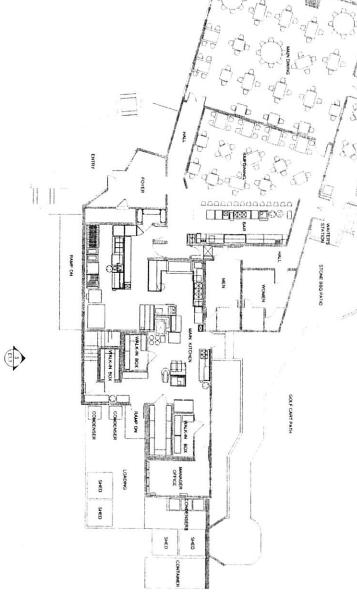

#### 1. Term; Demised Premises

- The Agreement between the parties shall a. Term. be for a term of ten (10) years, commencing upon the effective date of this Agreement. "Effective Date" shall mean the tenth day following the execution of this Agreement by both parties and final approval of this Agreement by all necessary City Boards and Commissions. Upon the mutual agreement of the parties, this Agreement may be extended for a period of five years, commencing upon the termination of the original term of this Agreement as set forth above. The terms and conditions of such extension shall be mutually agreed upon by the parties. In the event that the parties are unable to agree upon such terms and conditions, the matter shall be submitted to binding arbitration before the East Hartford, Connecticut Regional Office of the American Arbitration Association.
- b. The Demised Premises. "The Demised Premises" shall mean the main building at the E. Gaynor Brennan Golf

Course, Stamford, Connecticut, the snackbar at 10<sup>th</sup> Hole, the patio adjacent to the main building, an area adjacent to the main building sufficient to allow for the renovations contemplated in this Agreement, including the extension of the kitchen, an area to house trash cans and three (3) dumpsters, all of which the Concessionaire shall have exclusive use, together with the non-exclusive use of the parking lots adjacent to the E. Gaynor Brennan Golf Course.