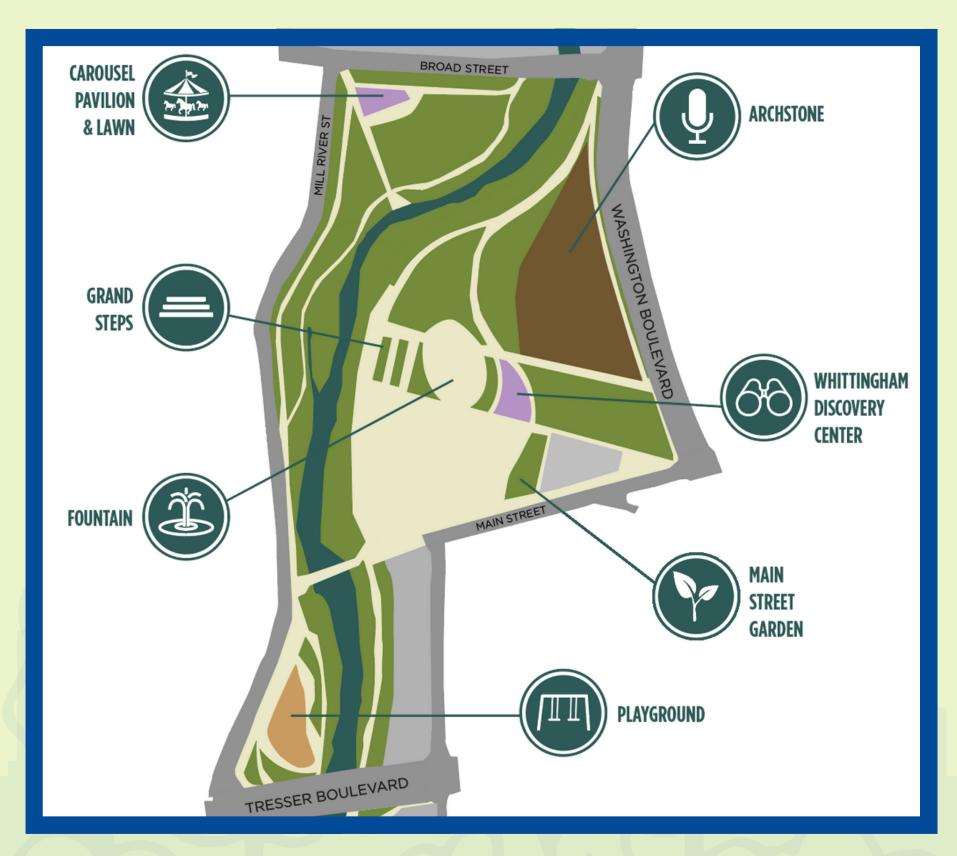

nimation Movie: Sing 2 on Grand Steps** 



## MEET Mill River Park



#### Friday Schedule

4-8PM Whittingham Discovery Center & Exhibits

**Open** 

5-8PM Friday Night DJ on WDC Green Roof

5-9PM Snack Box Open

8:30PM | Movies in the Park: A Journal for Jordan on Grand Steps

#### **Sunday Schedule**

7-9AM Breakfast & Bird walk at Whittingham Discovery Center

7:30AM-12PM Open House & Tours at Main Street Garden

9AM-4PM Whittingham Discovery Center & Exhibits Open

9AM-5PM Nissen Carousel Open for Rides

9AM-12PM Henkel Researchers World at Mill River Park Discovery

**Cart at Cohen Fountain** 

9-10AM Sunrise Yoga with Aimee from CT Power Yoga on

**Grand Steps** 

10–11AM Core & Glutes with Eddie from Chelsea Piers on Grand Steps



# MEET Mill River Park

#### Mill River Park Map