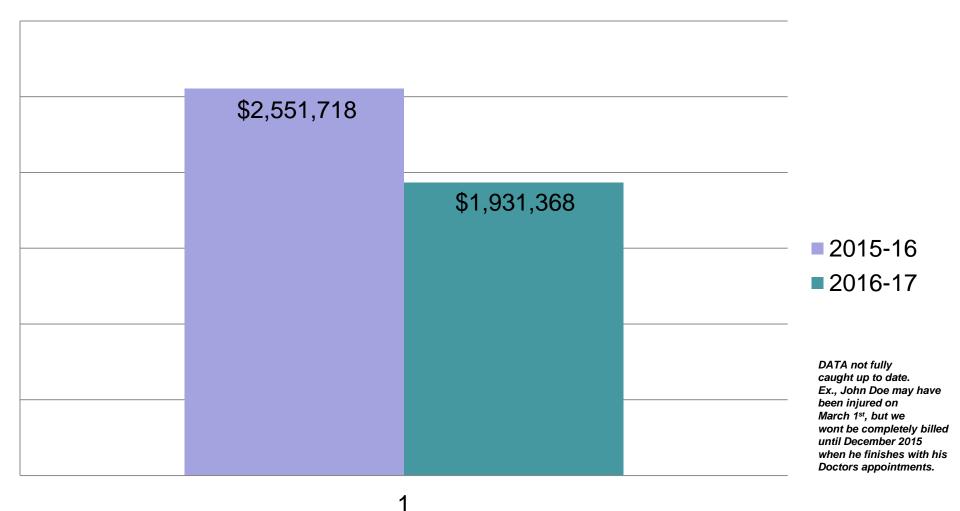

| # of<br>Incidents | % of Total |
|--------------------------------------------------------------------------------------------|-------------------|------------|
| <u>&gt;Due To Others</u><br>(Caused by others, combative<br>subject, violence, Police/BOE) | 82                | 29%        |
| Slip, Trip, & Falls<br>(All ice, wet, objects, stairs,<br>ladders, etc.)                   | 61                | 22%        |
| <u>&gt;Overexertion</u><br>(all lifting, bending/twisting,<br>push/pull, strain)           | 56                | 20%        |
| >Struck by<br>(Struck by falling, moving, flying<br>object or caught in between)           | 36                | 13%        |



#### •Fiscal 2 Year Cost Comparison



#### Claims Severity between cost and amount Fiscal comparison last two years



#### <u>Average</u> Claim severity Fiscal comparison last two years



#### 10 yr. Claim Comparison



\* 2016/17 Data is a projection where we will end the year on based on YTD claims/injuries.

#### 10 yr. Dollar Comparison



year on based on YTD money.

# BOE *Elementary* Schools YTD Incident Comparison



BOE Middle & High Schools YTD Incident Comparison



#### BOE Other YTD Incident Comparison



#### **Operations YTD Incident Comparison**



# Incident Type Breakdown

| Claim Breakdown by Department Q2 January 2017 |       |         |              |               |     |        | 017       |        |            |      |        |    |
|-----------------------------------------------|-------|---------|