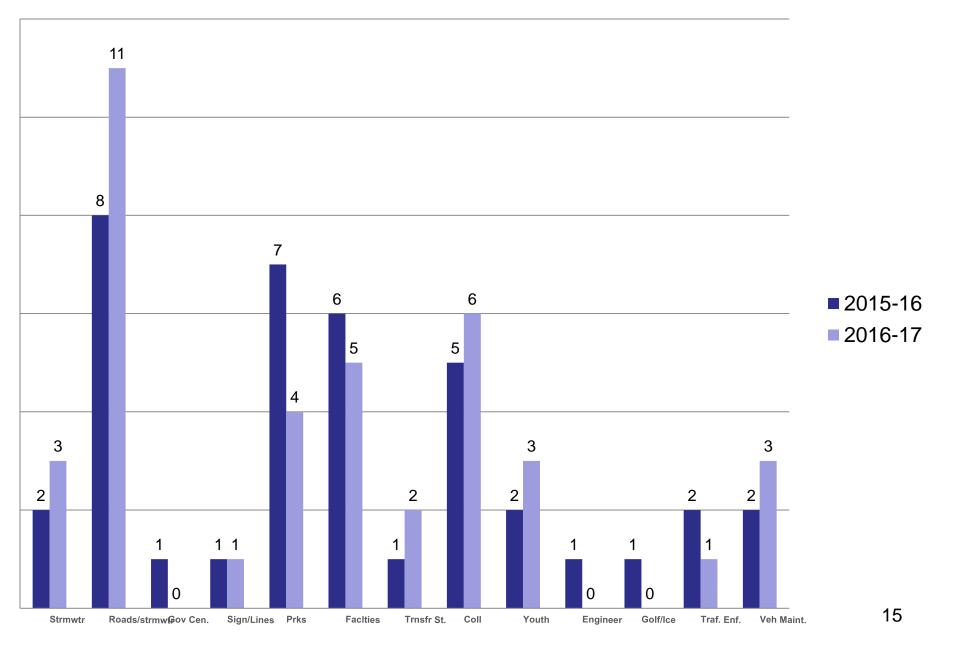

ll lifting, bending/twisting,<br>push/pull, strain)           | 56                | 20%        |
| >Struck by<br>(Struck by falling, moving, flying<br>object or caught in between)           | 36                | 13%        |



#### •Fiscal 2 Year Cost Comparison



#### Claims Severity between cost and amount Fiscal comparison last two years



#### <u>Average</u> Claim severity Fiscal comparison last two years



#### 10 yr. Claim Comparison



\* 2016/17 Data is a projection where we will end the year on based on YTD claims/injuries.

#### 10 yr. Dollar Comparison



year on based on YTD money.

# BOE *Elementary* Schools YTD Incident Comparison



BOE Middle & High Schools YTD Incident Comparison



#### BOE Other YTD Incident Comparison



#### **Operations YTD Incident Comparison**



# Incident Type Breakdown

| Claim Breakdown by Department Q2 January 2017 |       |         |              |               |     |        | 017       |        |            |      |        |    |
|-----------------------------------------------|-------|---------|--------------|---------------|-----|--------|-----------|--------|------------|------|--------|----|
| Туре                                          | Admin | BOE Fac | Teacher/Para | Vounteer Fire | SFD | Health | Operation | Police | Recreation | WPCA | TOTALS |    |
| Lifting                                       |       | 8       | 1            |               | 2   |        | 4         | 3      |            | 1    | 19     |    |
| Pushing/pulling                               |       | 2       |              |