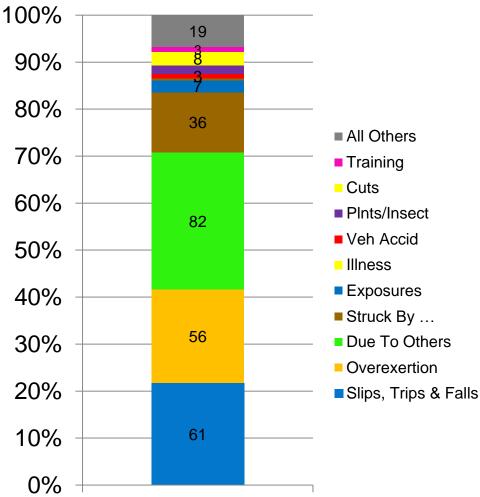

# Top 4 Leading Causes of Claims FY 2016/17

| Туре                                                                                       | # of<br>Incidents | % of Total |
|--------------------------------------------------------------------------------------------|-------------------|------------|
| <u>&gt;Due To Others</u><br>(Caused by others, combative<br>subject, violence, Police/BOE) | 82                | 29%        |
| Slip, Trip, & Falls<br>(All ice, wet, objects, stairs,<br>ladders, etc.)                   | 61                | 22%        |
| <u>&gt;Overexertion</u><br>(all lifting, bending/twisting,<br>push/pull, strain)           | 56                | 20%        |
| >Struck by<br>(Struck by falling, moving, flying<br>object or caught in between)           | 36                | 13%        |