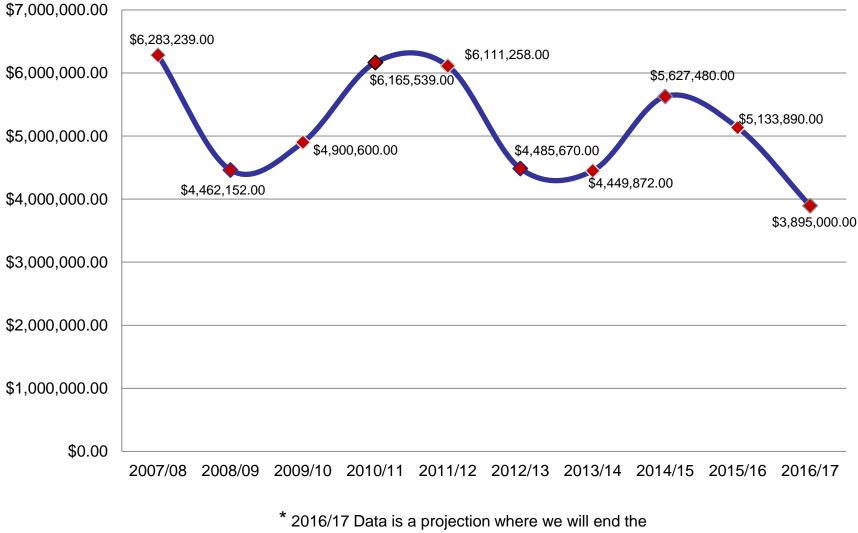

subject, violence, Police/BOE) | 82                | 29%        |
| Slip, Trip, & Falls<br>(All ice, wet, objects, stairs,<br>ladders, etc.)                   | 61                | 22%        |
| <u>&gt;Overexertion</u><br>(all lifting, bending/twisting,<br>push/pull, strain)           | 56                | 20%        |
| >Struck by<br>(Struck by falling, moving, flying<br>object or caught in between)           | 36                | 13%        |



#### •Fiscal 2 Year Cost Comparison



#### Claims Severity between cost and amount Fiscal comparison last two years



#### <u>Average</u> Claim severity Fiscal comparison last two years



#### 10 yr. Claim Comparison



\* 2016/17 Data is a projection where we will end the year on based on YTD claims/injuries.

#### 10 yr. Dollar Comparison



year on based on YTD money.

# BOE *Elementary* Schools YTD Incident Comparison



BOE Middle & High Schools YTD Incident Comparison



#### BOE Other YTD Incident Comparison



#### **Operations YTD Incident Comparison**



# Incident Type Breakdown

| Claim Breakdown by Department Q2 January 2017 |       |         |              |               |     |        | 017       |        |            |      |        |    |
|-----------------------------------------------|-------|---------|--------------|---------------|-----|--------|-----------|--------|------------|------|--------|----|
| Туре                                          | Admin | BOE Fac | Teacher/Para | Vounteer Fire | SFD | Health | Operation | Police | Recreation | WPCA | TOTALS |    |
| Lifting