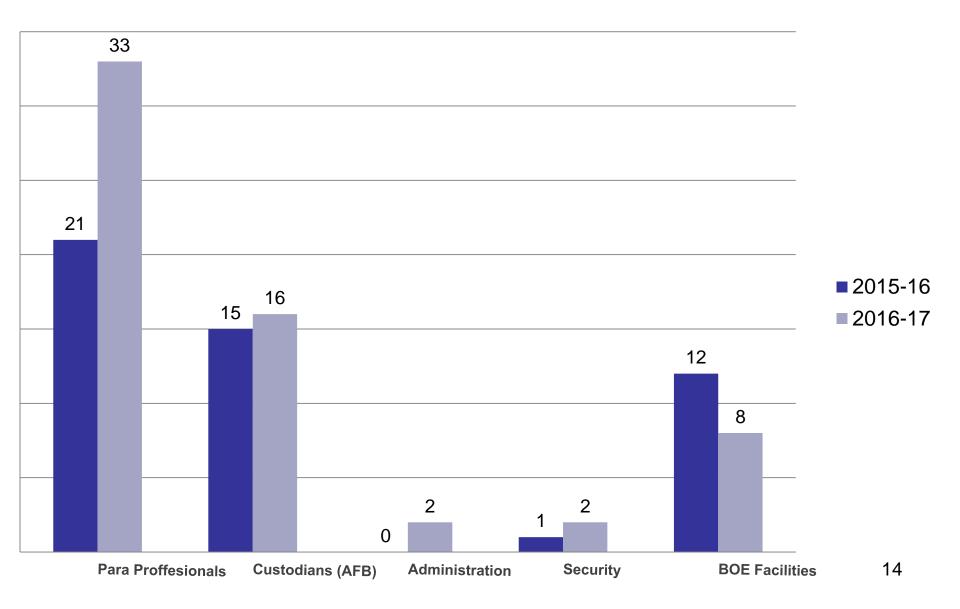

# BOE *Elementary* Schools YTD Incident Comparison

BOE Middle & High Schools YTD Incident Comparison

#### BOE Other YTD Incident Comparison