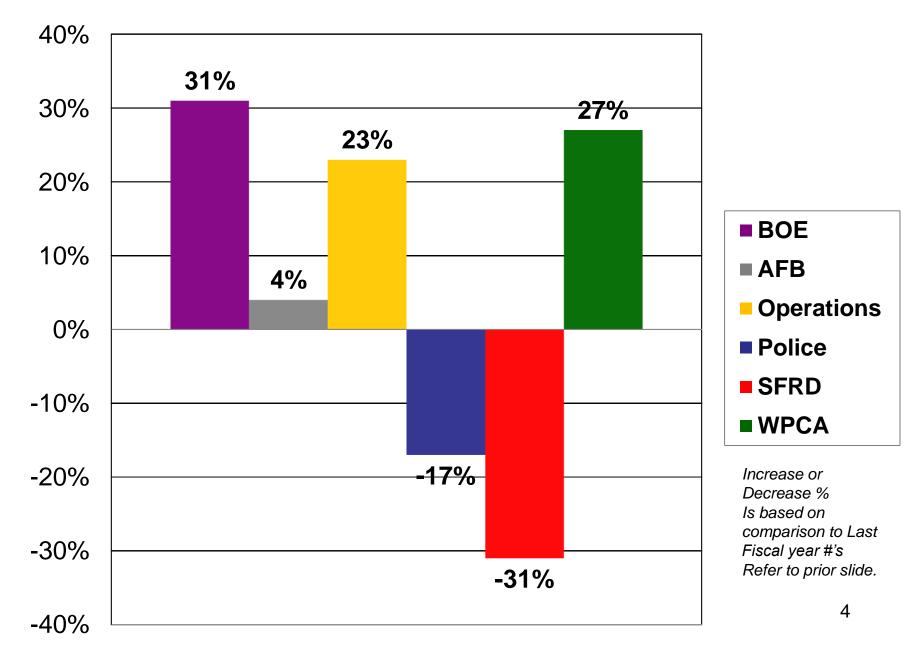

# **CITY OF STAMFORD**

### **Quarterly Claim Review**

Department Comparison - Workers Comp Q2 July1-December 31. 2016

#### 3 Year Fiscal Comparison by Dept.



#### 3 Year Comparison Total Claims Fiscal



#### Fiscal Claim performance 15-16 vs. 16-17



Fiscal year analysis claims by month.



# Top 4 Leading Causes of Claims FY 2016/17

| Туре                                                                                       | # of<br>Incidents | % of Total |
|--------------------------------------------------------------------------------------------|-------------------|------------|
| <u>&gt;Due To Others</u><br>(Caused by others, combative<br>subject, violence, Police/BOE) | 82                | 29%        |
| Slip, Trip, & Falls<br>(All ice, wet, objects, stairs,<br>ladders, etc.)                   | 61                | 22%        |
| <u>&gt;Overexertion</u><br>(all lifting, bending/twisting,<br>push/pull, strain)           | 56                | 20%        |
| >Struck by<br>(Struck by falling, moving, flying<br>object or caught i