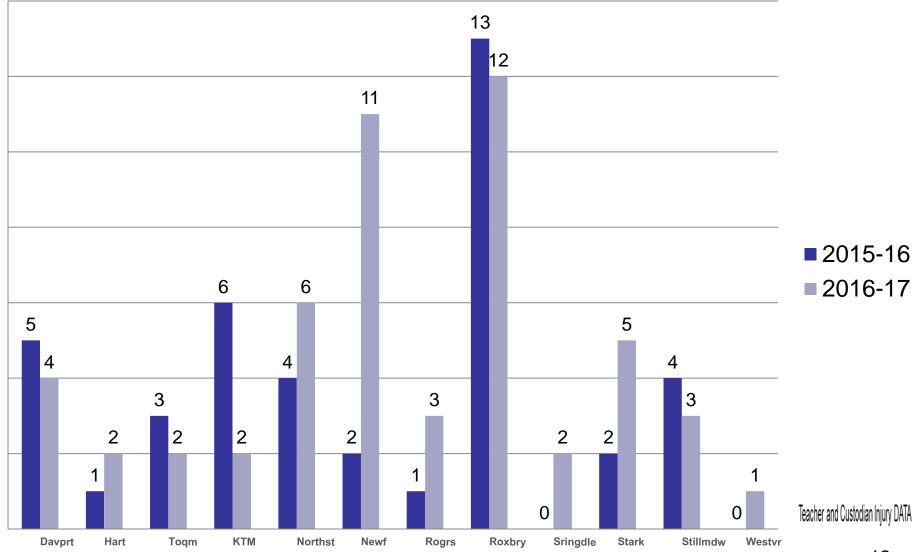

#### BOE Other YTD Incident Comparison

#### **Operations YTD Incident Comparison**