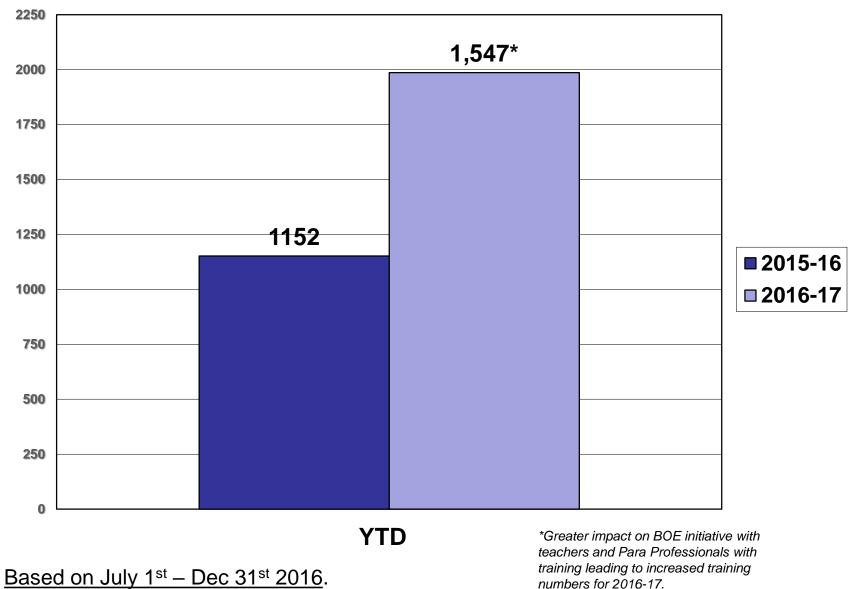

|            |      | 3      |    |
| Other                                         |       |         |              |               | 2   |        |           |        |            |      | 2      |    |
| Ergonomics                                    | 1     |         |              |               |     |        | 1         | 3      |            |      | 5      |    |
| Total                                         | 1     | 35      | 97           | 3             | 28  | 1      | 38        | 74     | 6          | 11   | 281    |    |
|                                               |       |         |              |               |     |        |           |        |            |      |        |    |

## Health & Safety Committee Meetings YTD July - Jan



#### Safety Training Events