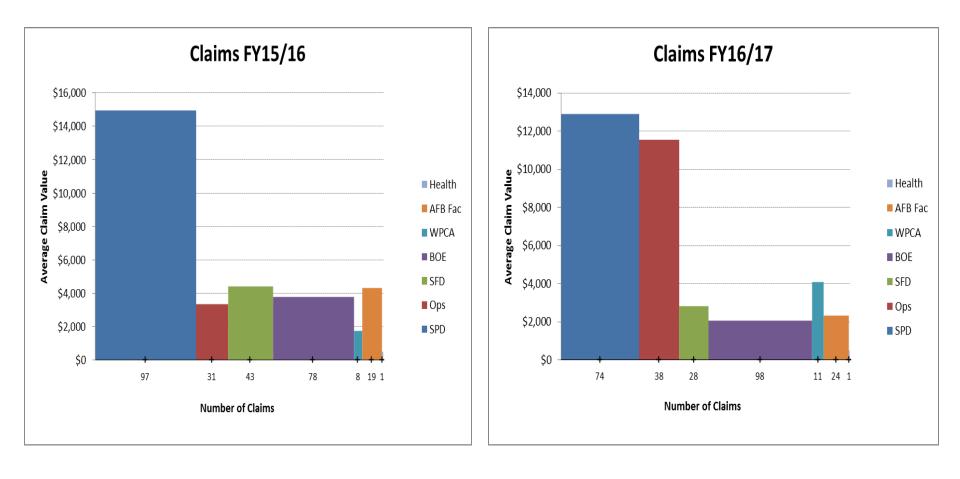

#### Claims Severity between cost and amount Fiscal comparison last two years

#### <u>Average</u> Claim severity Fiscal comparison last two years