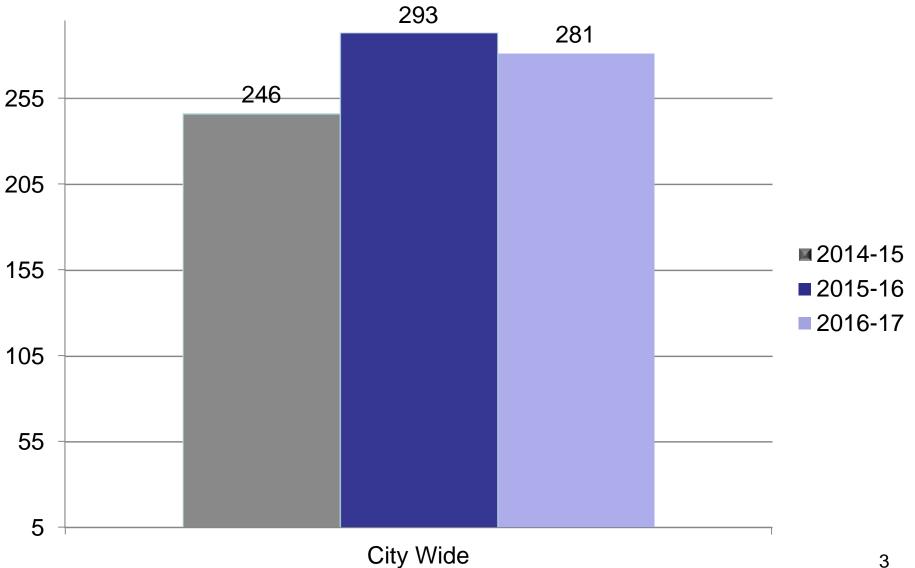

# **CITY OF STAMFORD**

### **Quarterly Claim Review**

Department Comparison - Workers Comp Q2 July1-December 31. 2016

#### 3 Year Fiscal Comparison by Dept.



#### 3 Year Comparison Total Claims Fiscal



#### Fiscal Claim performance 15-16 vs. 16-17



Fiscal year analysis claims by month.



# Top 4 Leading Causes of Claims FY 2016/17

| Туре                                                                                       | # of<br>Incidents | % of Total |
|--------------------------------------------------------------------------------------------|-------------------|------------|
| <u>&gt;Due To Others</u><br>(Caused by others, combative<br>subject, violence, Police/BOE) | 82                | 29%        |
| Slip, Trip, & Falls<br>(All ice, wet, objects, stairs,<br>ladders, etc.)                   | 61                | 22%        |
| <u>&gt;Overexertion</u><br>(all lifting, bending/twisting,<br>push/pull, strain)           | 56                | 20%        |
| >Struck by<br>(Struck