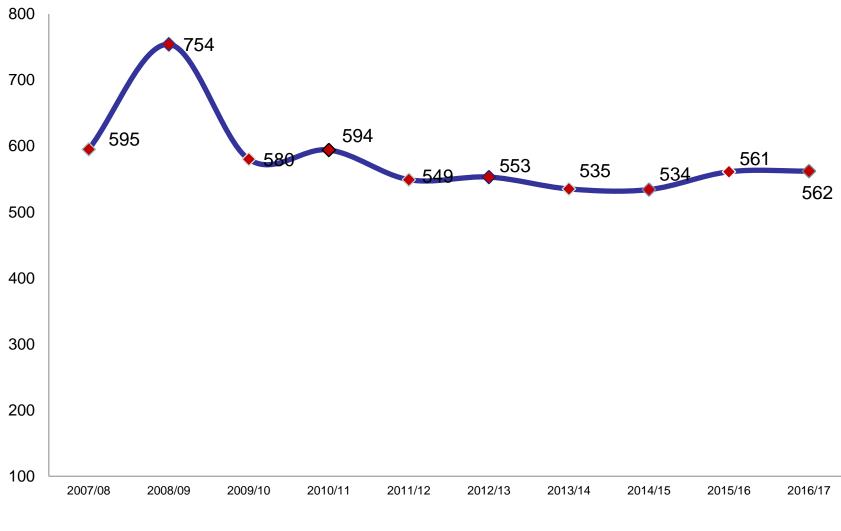

#### 10 yr. Claim Comparison

\* 2016/17 Data is a projection where we will end the year on based on YTD claims/injuries.