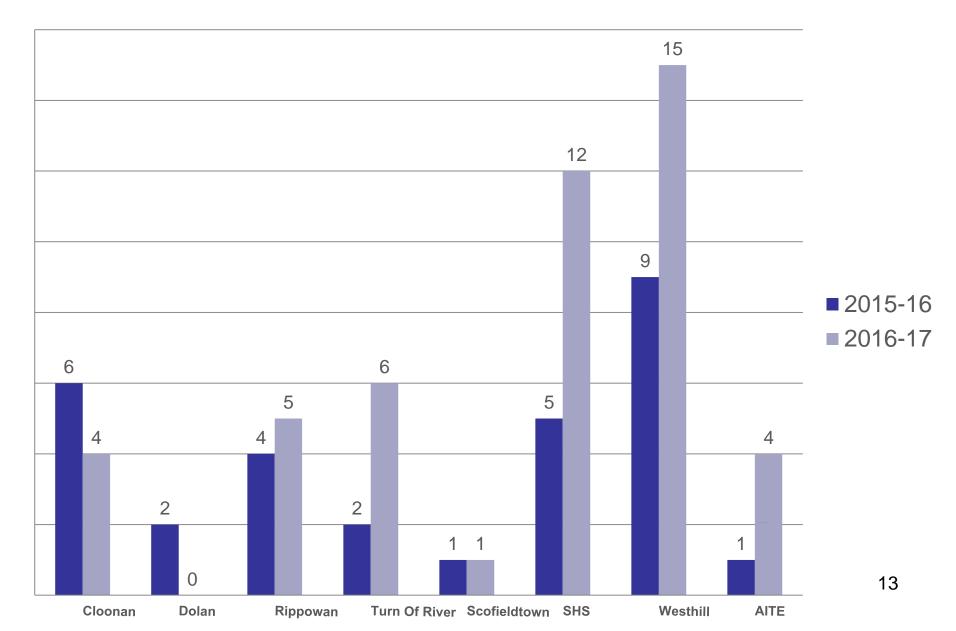

# BOE *Elementary* Schools YTD Incident Comparison

BOE Middle & High Schools YTD Incident Comparison