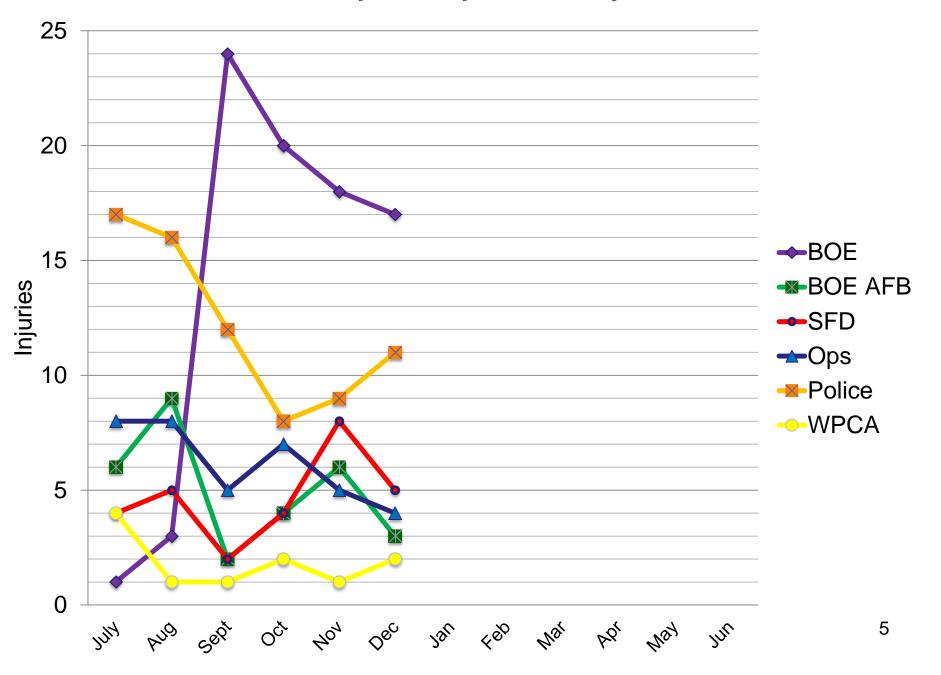

#### Fiscal Claim performance 15-16 vs. 16-17

Fiscal year analysis claims by month.