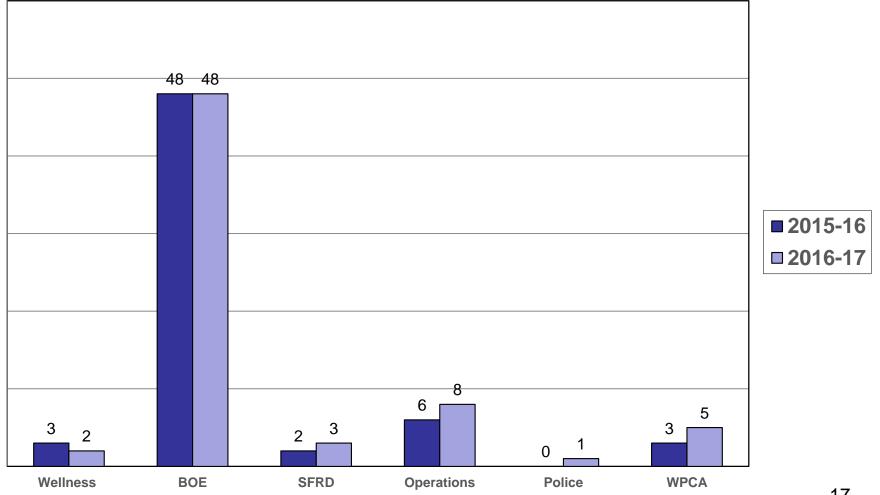

|        |           | 3      |            |      | 3      |    |
| Other                                         |       |         |              |               | 2   |        |           |        |            |      | 2      |    |
| Ergonomics                                    | 1     |         |              |               |     |        | 1         | 3      |            |      | 5      |    |
| Total                                         | 1     | 35      | 97           | 3             | 28  | 1      | 38        | 74     | 6          | 11   | 281    |    |
|                                               |       |         |              |               |     |        |           |        |            |      |        |    |

## Health & Safety Committee Meetings YTD July - Jan



#### Safety Training Events