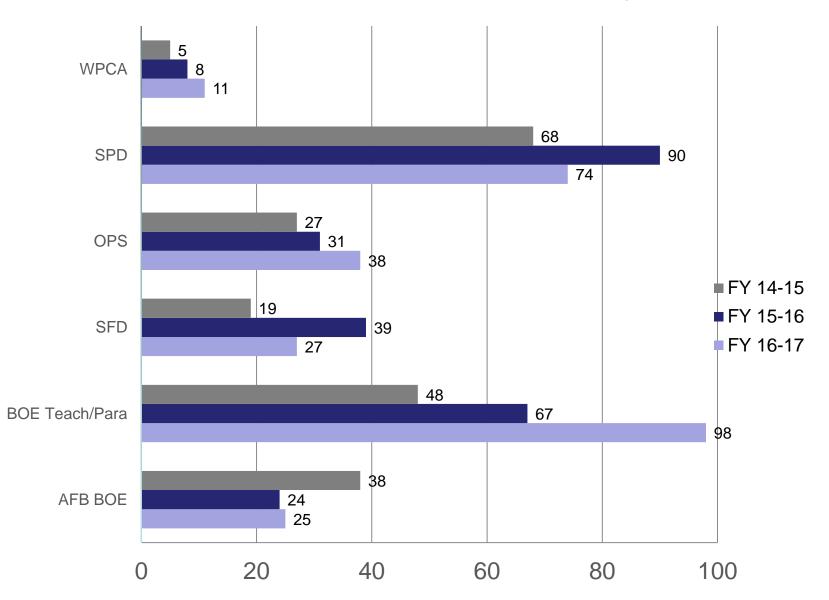

# **CITY OF STAMFORD**

### **Quarterly Claim Review**

Department Comparison - Workers Comp Q2 July1-December 31. 2016

#### 3 Year Fiscal Comparison by Dept.



#### 3 Year Comparison Total Claims Fiscal



#### Fiscal Claim performance 15-16 vs. 16-17



Fiscal year analysis claims by month.



# Top 4 Leading Causes of Claims FY 2016/17

| Туре                                                                                       | # of<br>Incidents | % of Total |
|--------------------------------------------------------------------------------------------|-------------------|------------|
| <u>&gt;Due To Others</u><br>(Caused by others, combative<br>subject, violence, Police/BOE) | 82                | 29%        |
| Slip, Trip, & Falls<br>(All ice, wet, objects, stairs,<br>ladders, etc.)                   | 61                | 22%        |
| <u>&gt;Overexertion</u><br>(all lifting, bending/twisting,<br>push/pull, strain)           | 56