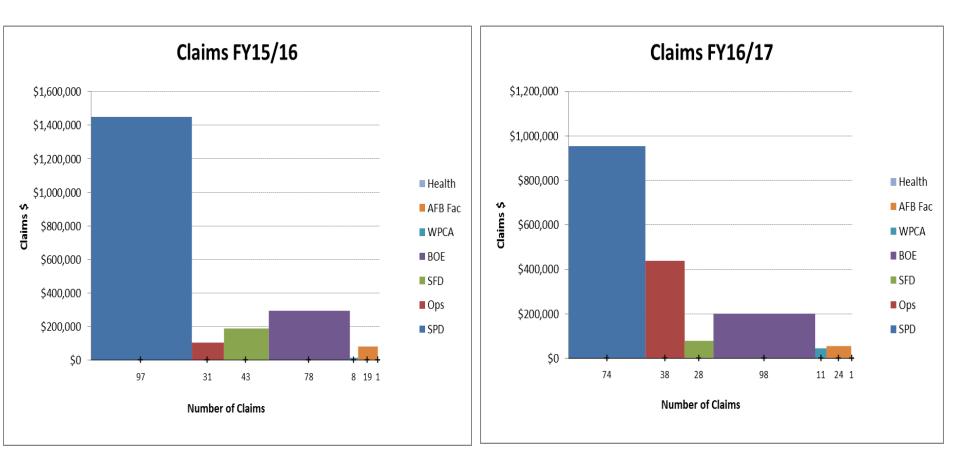

| # of<br>Incidents | % of Total |
|--------------------------------------------------------------------------------------------|-------------------|------------|
| <u>&gt;Due To Others</u><br>(Caused by others, combative<br>subject, violence, Police/BOE) | 82                | 29%        |
| Slip, Trip, & Falls<br>(All ice, wet, objects, stairs,<br>ladders, etc.)                   | 61                | 22%        |
| <u>&gt;Overexertion</u><br>(all lifting, bending/twisting,<br>push/pull, strain)           | 56                | 20%        |
| >Struck by<br>(Struck by falling, moving, flying<br>object or caught in between)           | 36                | 13%        |



#### •Fiscal 2 Year Cost Comparison



#### Claims Severity between cost and amount Fiscal comparison last two years



#### <u>Average</u> Claim severity Fiscal comparison last two years



#### 10 yr. Claim Comparison



\* 2016/17 Data is a projection where we will end the year on based on YTD claims/injuries.

#### 10 yr. Dollar Comparison



year on based on YTD money.

# BOE *Elementary* Schools YTD Incident Comparison



BOE Middle & High Schools YTD Incident Comparison



#### BOE Other YTD Incident Comparison



#### **Operations YTD Incident Comparison**



# Incident Type Breakdown

| Claim Breakdown by Department Q2 January 2017 |       |         |              |               |     |        | 017       |        |            |      |        |    |
|-----------------------------------------------|-------|---------|--------------|---------------|-----|--------|-----------|--------|------------|-