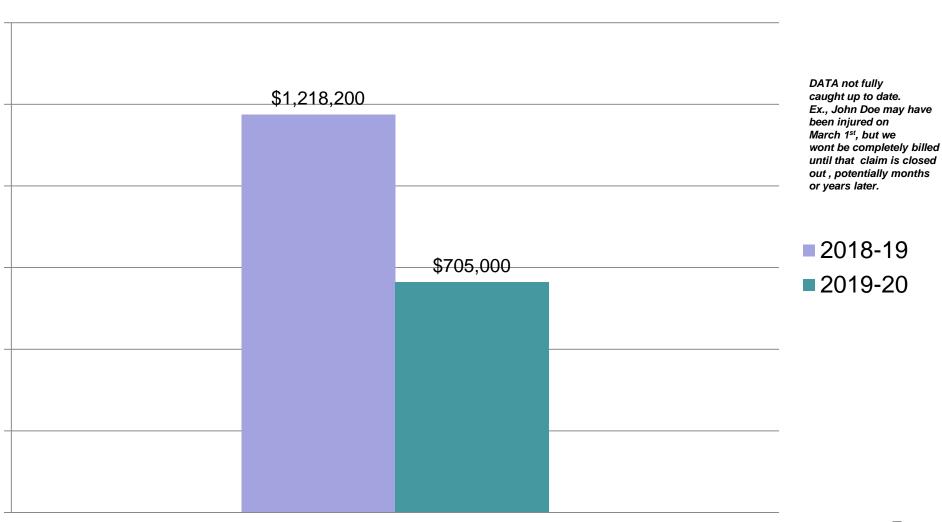

onth



# Top 4 Leading Causes of Claims FY 2019/20

| Туре                                                                             | # of<br>Incidents | % of Total |
|----------------------------------------------------------------------------------|-------------------|------------|
| <u>&gt;Overexertion</u> (all lifting, bending/twisting, push/pull, strain)       | 23                | 20%        |
| <u>Due To Others</u> (Caused by others, combative subject, violence, Police/BOE) | 21                | 19%        |
| <u>▶Struck By</u> (All falling, moving, flying objects.)                         | 17                | 15%        |
| >Slip, Trip, & Falls (All ice, wet, objects, stairs, ladders, etc.)              | 16                | 14%        |



#### Fiscal 2 Year Cost Comparison



### Average Claim severity Fiscal comparison last two years





#### 10 yr. Claim Comparison



This is a forecast for where Stamford will end at year end for 19/20, based on quarterly statistics.

#### 10 yr. Dollar Comparison



This is a forecast for where Stamford will end at year end for 19/20, based on quarterly statistics.

## BOE *Elementary* Schools YTD Incident Comparison



## BOE Middle & High Schools YTD Incident Comparison



## BOE Other YTD Incident Comparison



#### Operations YTD Incident Comparison



## Incident Type Breakdown

| Claim Breakdown by Department Quarter 1- 2019/2020 |                   |    |    |  |     |  |    |    |            |   |     |    |
|----------------------------------------------------|-------------------|----|----|--|-----|--|----|----|-