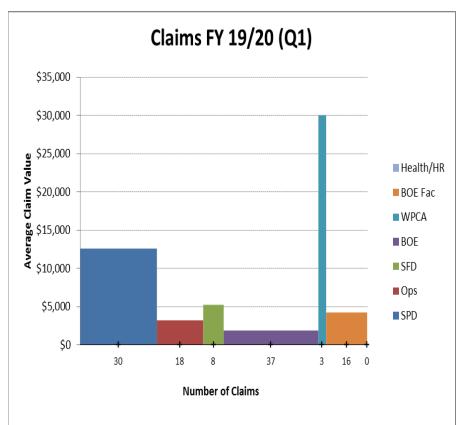

## Incident Type Breakdown

| Claim Breakdown by Department Quarter 1- 2019/2020 |                   |    |    |  |     |  |    |    |            |   |     |    |
|----------------------------------------------------|-------------------|----|----|--|-----|--|----|----|------------|---|-----|----|
| Туре                                               | Gov Cen (non BOE) |    |    |  | SFD |  |    |    | Recreation |   |     |    |
| Lifting                                            |                   | 4  | 1  |  | 2   |  | 2  | 4  |            |   | 13  |    |
| Pushing/pulling                                    |                   |    |    |  |     |  | 3  | 1  |            |   | 4   |    |
| Bending/Twist                                      |                   | 1  | 1  |  | 2   |  | 2  |    |            |   | 6   | 23 |
| Slip/Trip/Fall Level                               |                   |    | 3  |  |     |  |    |    |            | 1 | 4   |    |
| Slip/Trip/Fall Wet                                 |                   |    | 2  |  |     |  |    | 1  |            |   | 3   |    |
| Slip/Trip/Fall Icy                                 |                   |    |    |  |     |  |    |    |            |   |     |    |
| Slip/Trip/Fall Stairs                              |                   |    |    |  |     |  |    |    |            |   |     |    |
| STF uneven                                         |                   |    |    |  |     |  | 1  | 1  |            |   | 2   |    |
| STF on object                                      |                   | 1  | 5  |  |     |  |    |    |            |   | 6   |    |
| STF From hgts                                      |                   | 1  |    |  |     |  | 1  |    |            |   | 2   | 16 |
| Caught between                                     | 1 (911)           | 1  |    |  | 1   |  | 2  | 1  |            |   | 6   |    |
| Struck Against                                     |                   | 1  | 5  |  |     |  |    | 3  |            |   | 9   |    |
| Strkby Falling obj                                 |                   | 1  | 1  |  |     |  |    |    |            |   | 2   |    |
| Strkby mov obj                                     |                   |    |    |  |     |  |    |    |            |   |     |    |
| Struck by Flying                                   |                   |    |    |  |     |  |    |    |            |   |     | 17 |
| Eye                                                | 1                 | 2  |    |  |     |  | 3  |    |            |   | 6   |    |
| Injured due to others                              |                   |    | 10 |  |     |  |    | 10 | 1          |   | 21  | 21 |
| PInts/animal/inst                                  |                   | 1  |    |  |     |  | 3  |    |            |   | 4   |    |
| eported Exposure BOE Mol                           | d                 |    | 8  |  |     |  |    |    |            |   | 8   |    |
| expose/chm/bld                                     |                   | 1  | 1  |  |     |  |    | 4  |            |   | 6   |    |
| Contact fire/burn                                  |                   |    |    |  |     |  |    |    |            |   |     |    |
| Illness                                            |                   |    |    |  |     |  |    |    |            |   |     |    |
| Cuts                                               |                   | 2  |    |  |     |  |    | 1  |            |   | 3   |    |
| Vehicle Accid                                      |                   |    |    |  |     |  |    |    |            |   |     |    |
| Needle Stick/puncture                              |                   |    |    |  |     |  |    |    |            |   |     |    |
| PD/SFRD MVA                                        |                   |    |    |  |     |  |    |    |            |   |     |    |
| Hearing Loss                                       |                   |    |    |  | 1   |  |    | 2  |            |   | 3   |    |
| Training                                           |                   |    |    |  |     |  |    |    |            |   |     |    |
| Other                                              |                   |    |    |  | 2   |  | 1  | 2  |            | 1 | 7   |    |
| Ergonomics                                         |                   |    |    |  |     |  |    |    |            |   |     |    |
| Total                                              | 2                 | 16 | 37 |  | 8   |  | 18 | 30 | 1          | 3 | 115 |    |