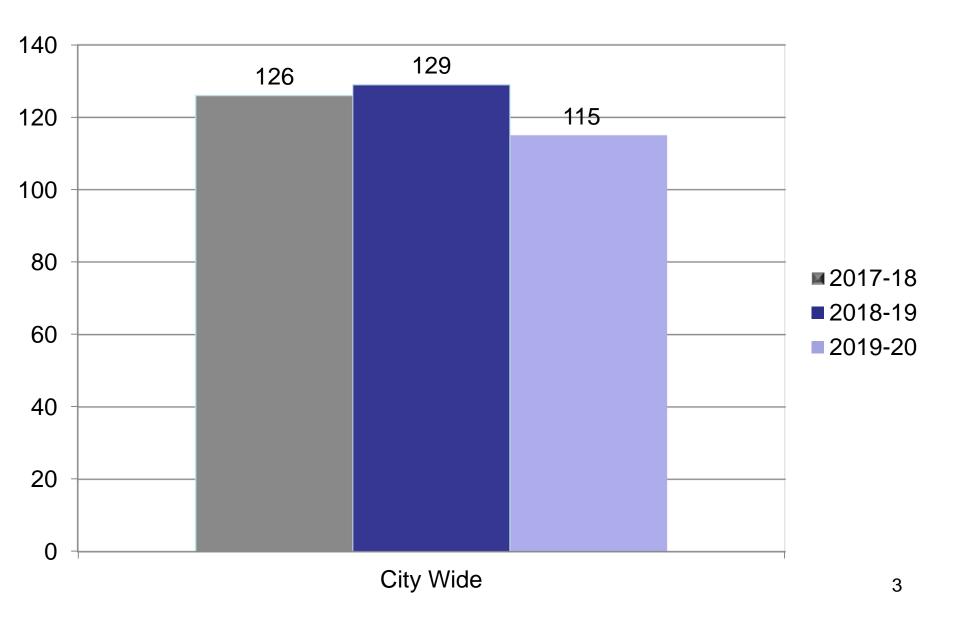

### City of Stamford

Risk Management
Quarterly Report
Workers Compensation Claims

**Department Comparison** 

Fiscal Report July 1st 2019 – September 30th 2019 (Q1)

#### 3 Year Fiscal Comparison by Dept.



#### 3 Year Comparison Total Claims Fiscal



#### Fiscal Claim performance 18-19 vs. 19-20



#### Fiscal year analysis claims by month



# Top 4 Leading Causes of Claims FY 2019/20

| Туре                                                                             | # of<br>Incidents | % of Total |
|----------------------------------------------------------------------------------|-------------------|------------|
| <u>&gt;Overexertion</u> (all lifting, bending/twisting, push/pull, strain)       | 23                | 20%        |
| <u>Due To Others</u> (Caused by others, combative subject, violence, Police/BOE) | 21                | 19%        |
| <u>▶Struck By</u> (All falling, moving, flying objects.)                         | 17                | 15%        |
| >Slip, Trip, & Falls (All ice, wet, objects, stairs, ladders, etc.)