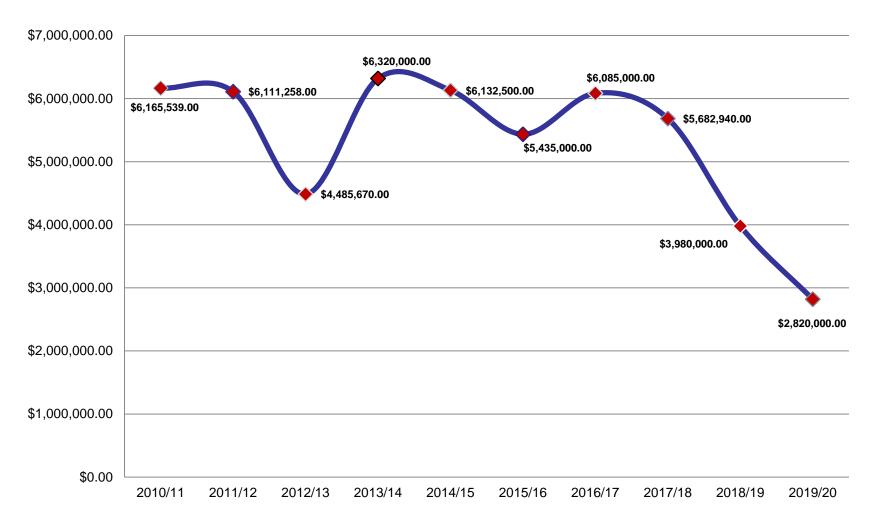

----------------------|-------------------|------------|
| <u>&gt;Overexertion</u> (all lifting, bending/twisting, push/pull, strain)       | 23                | 20%        |
| <u>Due To Others</u> (Caused by others, combative subject, violence, Police/BOE) | 21                | 19%        |
| <u>▶Struck By</u> (All falling, moving, flying objects.)                         | 17                | 15%        |
| >Slip, Trip, & Falls (All ice, wet, objects, stairs, ladders, etc.)              | 16                | 14%        |



#### Fiscal 2 Year Cost Comparison



### Average Claim severity Fiscal comparison last two years





#### 10 yr. Claim Comparison



This is a forecast for where Stamford will end at year end for 19/20, based on quarterly statistics.

#### 10 yr. Dollar Comparison



This is a forecast for where Stamford will end at year end for 19/20, based on quarterly statistics.

## BOE *Elementary* Schools YTD Incident Comparison



## BOE Middle & High Schools YTD Incident Comparison



## BOE Other YTD Incident Comparison



#### Operations YTD Incident Comparison



## Incident Type Breakdown

| Claim Breakdown by Department Quarter 1- 2019/2020 |                   |    |    |  |     |  |    |    |            |   |     |    |
|----------------------------------------------------|-------------------|----|----|--|-----|--|----|----|------------|---|-----|----|
| Туре                                               | Gov Cen (non BOE) |    |    |  | SFD |  |    |    | Recreation |   |     |    |
| Lifting                                            |