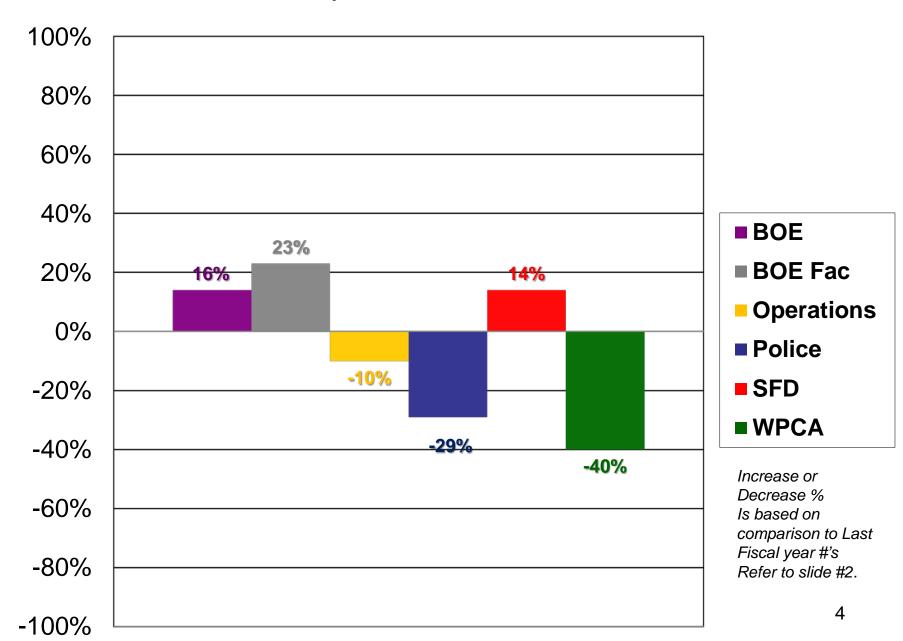

### City of Stamford

Risk Management
Quarterly Report
Workers Compensation Claims

**Department Comparison** 

Fiscal Report July 1st 2019 – September 30th 2019 (Q1)

#### 3 Year Fiscal Comparison by Dept.



#### 3 Year Comparison Total Claims Fiscal



#### Fiscal Claim performance 18-19 vs. 19-20



#### Fiscal year analysis claims by month



# Top 4 Leading Causes of Claims FY 2019/20

| Туре                                                                             | # of<br>Incidents | % of Total |
|----------------------------------------------------------------------------------|-------------------|------------|
| <u>&gt;Overexertion</u> (all lifting, bending/twisting, push/pull, strain)       | 23                | 20%        |
| <u>Due To Others</u> (Caused by others, combative subject, violence, Police/BOE) | 21                | 19%        |
| <u>▶Struck By</u> (All falling, moving, flying objects.)                         | 17                | 15%        |
| >Slip, Trip, & Falls (All ice, wet, objects, stairs, ladders, etc.)              | 16                | 14%        |