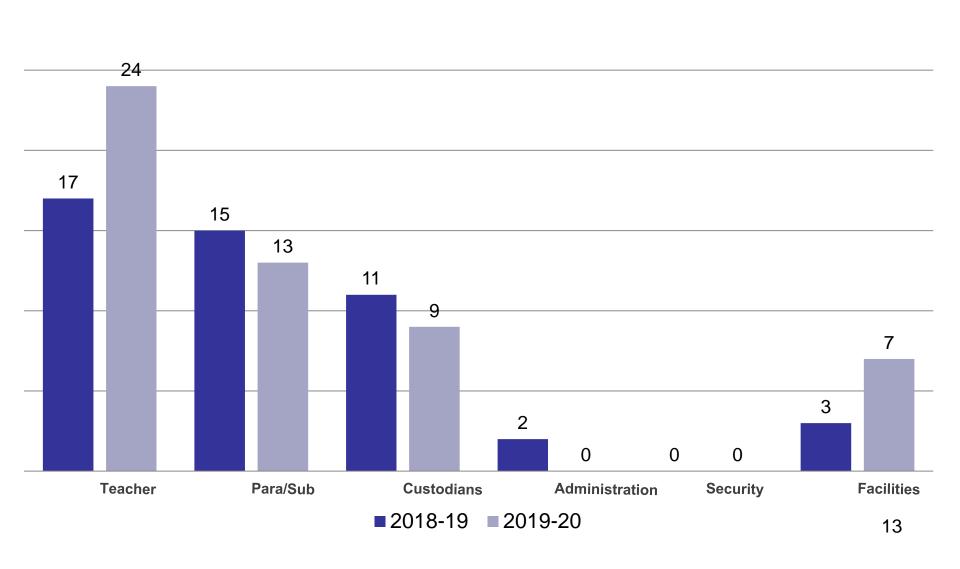

BOE) | 21                | 19%        |
| <u>▶Struck By</u> (All falling, moving, flying objects.)                         | 17                | 15%        |
| >Slip, Trip, & Falls (All ice, wet, objects, stairs, ladders, etc.)              | 16                | 14%        |



#### Fiscal 2 Year Cost Comparison



### Average Claim severity Fiscal comparison last two years





#### 10 yr. Claim Comparison



This is a forecast for where Stamford will end at year end for 19/20, based on quarterly statistics.

#### 10 yr. Dollar Comparison



This is a forecast for where Stamford will end at year end for 19/20, based on quarterly statistics.

## BOE *Elementary* Schools YTD Incident Comparison



## BOE Middle & High Schools YTD Incident Comparison



## BOE Other YTD Incident Comparison



#### Operations YTD Incident Comparison



## Incident Type Breakdown

| Claim Breakdown by Department Quarter 1- 2019/2020 |                   |    |    |  |     |  |    |    |            |   |     |    |
|----------------------------------------------------|-------------------|----|----|--|-----|--|----|----|------------|---|-----|----|
| Туре                                               | Gov Cen (non BOE) |    |    |  | SFD |  |    |    | Recreation |   |     |    |
| Lifting                                            |                   | 4  | 1  |  | 2   |  | 2  | 4  |            |   | 13  |    |
| Pushing/pulling                                    |                   |    |    |  |     |  | 3  | 1  |            |   | 4   |    |
| Bending/Twist