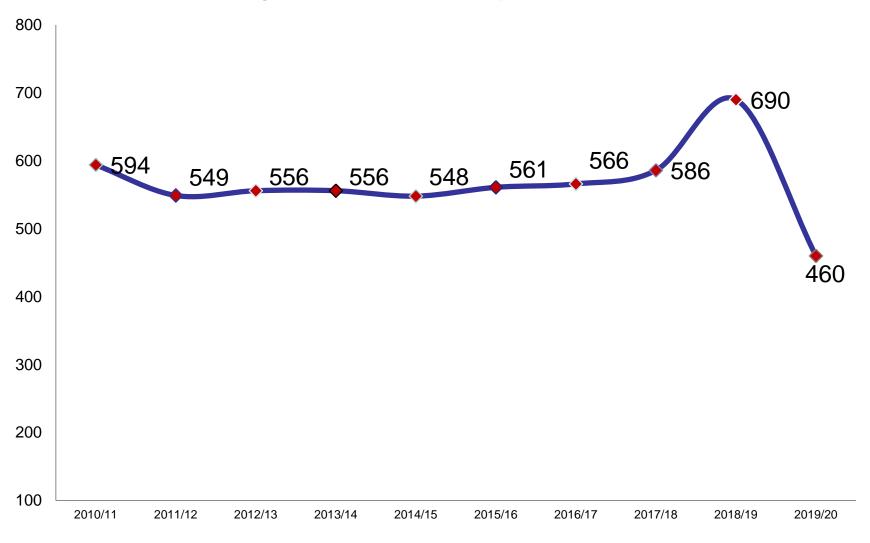

| # of<br>Incidents | % of Total |
|----------------------------------------------------------------------------------|-------------------|------------|
| <u>&gt;Overexertion</u> (all lifting, bending/twisting, push/pull, strain)       | 23                | 20%        |
| <u>Due To Others</u> (Caused by others, combative subject, violence, Police/BOE) | 21                | 19%        |
| <u>▶Struck By</u> (All falling, moving, flying objects.)                         | 17                | 15%        |
| >Slip, Trip, & Falls (All ice, wet, objects, stairs, ladders, etc.)              | 16                | 14%        |



#### Fiscal 2 Year Cost Comparison



### Average Claim severity Fiscal comparison last two years





#### 10 yr. Claim Comparison



This is a forecast for where Stamford will end at year end for 19/20, based on quarterly statistics.

#### 10 yr. Dollar Comparison



This is a forecast for where Stamford will end at year end for 19/20, based on quarterly statistics.

## BOE *Elementary* Schools YTD Incident Comparison



## BOE Middle & High Schools YTD Incident Comparison



## BOE Other YTD Incident Comparison



#### Operations YTD Incident Comparison



## Incident Type Breakdown

| Claim Breakdown by Department Quarter 1- 2019/2020 |                   |    |    |  |     |  |    |    |            |   |     |    |
|----------------------------------------------------|-------------------|----|----|--|-----|--|----|----|------------|---|-----|----|
| Туре                                               | Gov Cen (non B