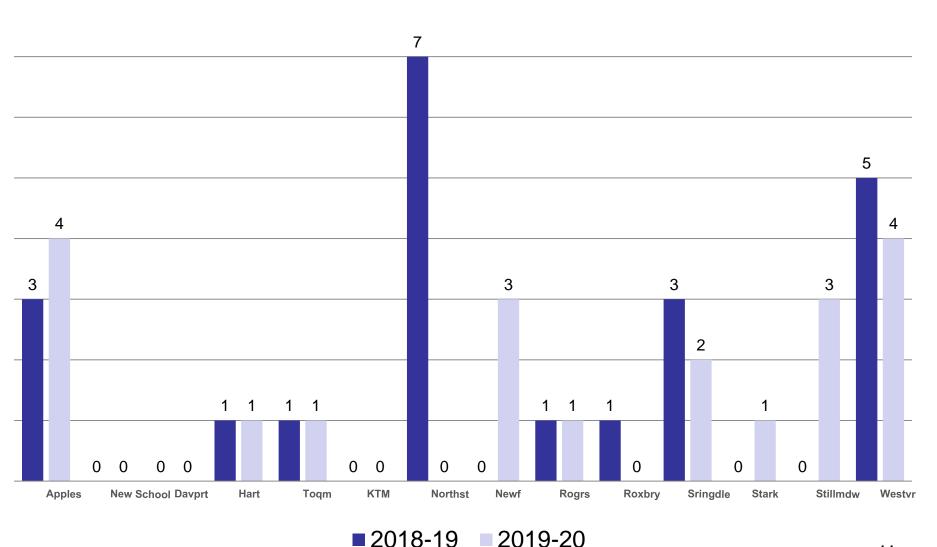

| 20%        |
| <u>Due To Others</u> (Caused by others, combative subject, violence, Police/BOE) | 21                | 19%        |
| <u>▶Struck By</u> (All falling, moving, flying objects.)                         | 17                | 15%        |
| >Slip, Trip, & Falls (All ice, wet, objects, stairs, ladders, etc.)              | 16                | 14%        |



#### Fiscal 2 Year Cost Comparison



### Average Claim severity Fiscal comparison last two years





#### 10 yr. Claim Comparison



This is a forecast for where Stamford will end at year end for 19/20, based on quarterly statistics.

#### 10 yr. Dollar Comparison



This is a forecast for where Stamford will end at year end for 19/20, based on quarterly statistics.

## BOE *Elementary* Schools YTD Incident Comparison



## BOE Middle & High Schools YTD Incident Comparison



## BOE Other YTD Incident Comparison



#### Operations YTD Incident Comparison



## Incident Type Breakdown

| Claim Breakdown by Department Quarter 1- 2019/2020 |                   |    |    |  |     |  |    |    |            |   |     |    |
|----------------------------------------------------|-------------------|----|----|--|-----|--|----|----|------------|---|-----|----|
| Туре                                               | Gov Cen (non BOE) |    |    |  | SFD |  |    |    | Recreation |   |     |    |
| Lifting                                            |                   | 4  | 1  |  | 2   |  | 2  | 4  |            |   | 13  |    |
| Pushing/pulling                                    |                   |    |    |  |