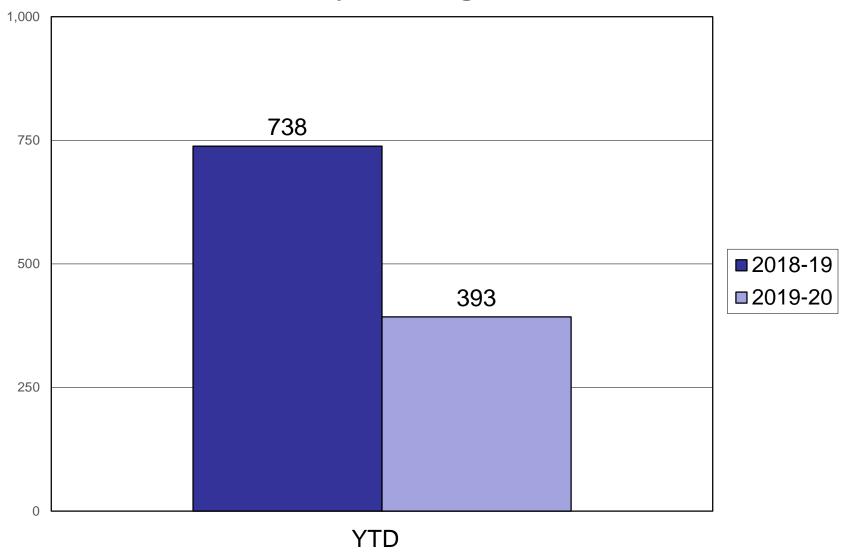

|    |            |   |     |    |
| Hearing Loss                                       |                   |    |    |  | 1   |  |    | 2  |            |   | 3   |    |
| Training                                           |                   |    |    |  |     |  |    |    |            |   |     |    |
| Other                                              |                   |    |    |  | 2   |  | 1  | 2  |            | 1 | 7   |    |
| Ergonomics                                         |                   |    |    |  |     |  |    |    |            |   |     |    |
| Total                                              | 2                 | 16 | 37 |  | 8   |  | 18 | 30 | 1          | 3 | 115 |    |

#### Health & Safety Committee Meetings 18/19 vs 19/20



#### Safety Training Events