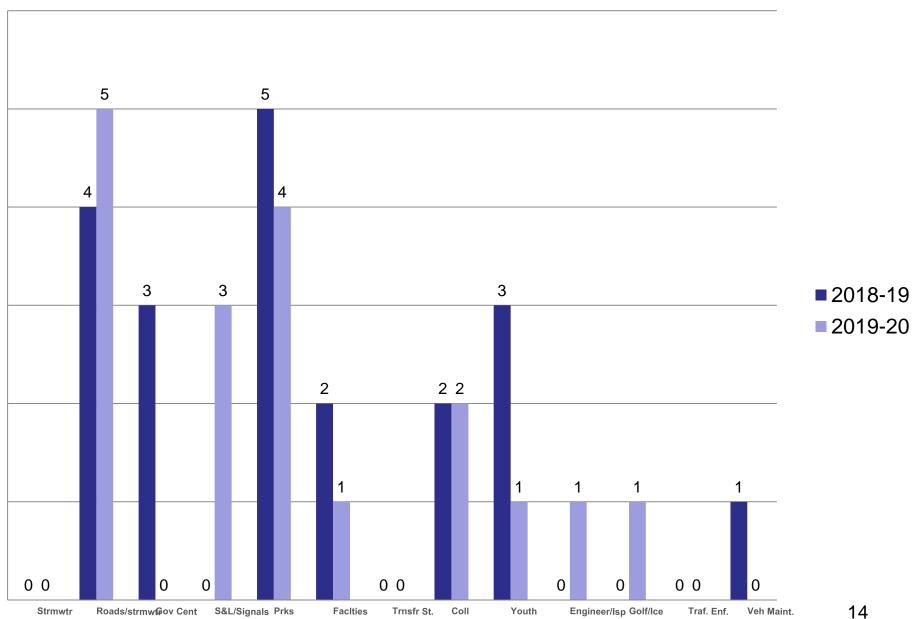

u>▶Struck By</u> (All falling, moving, flying objects.)                         | 17                | 15%        |
| >Slip, Trip, & Falls (All ice, wet, objects, stairs, ladders, etc.)              | 16                | 14%        |



#### Fiscal 2 Year Cost Comparison



### Average Claim severity Fiscal comparison last two years





#### 10 yr. Claim Comparison



This is a forecast for where Stamford will end at year end for 19/20, based on quarterly statistics.

#### 10 yr. Dollar Comparison



This is a forecast for where Stamford will end at year end for 19/20, based on quarterly statistics.

## BOE *Elementary* Schools YTD Incident Comparison



## BOE Middle & High Schools YTD Incident Comparison



## BOE Other YTD Incident Comparison



#### Operations YTD Incident Comparison



## Incident Type Breakdown

| Claim Breakdown by Department Quarter 1- 2019/2020 |                   |    |    |  |     |  |    |    |            |   |     |    |
|----------------------------------------------------|-------------------|----|----|--|-----|--|----|----|------------|---|-----|----|
| Туре                                               | Gov Cen (non BOE) |    |    |  | SFD |  |    |    | Recreation |   |     |    |
| Lifting                                            |                   | 4  | 1  |  | 2   |  | 2  | 4  |            |   | 13  |    |
| Pushing/pulling                                    |                   |    |    |  |     |  | 3  | 1  |            |   | 4   |    |
| Bending/Twist                                      |                   | 1  | 1  |  | 2   |