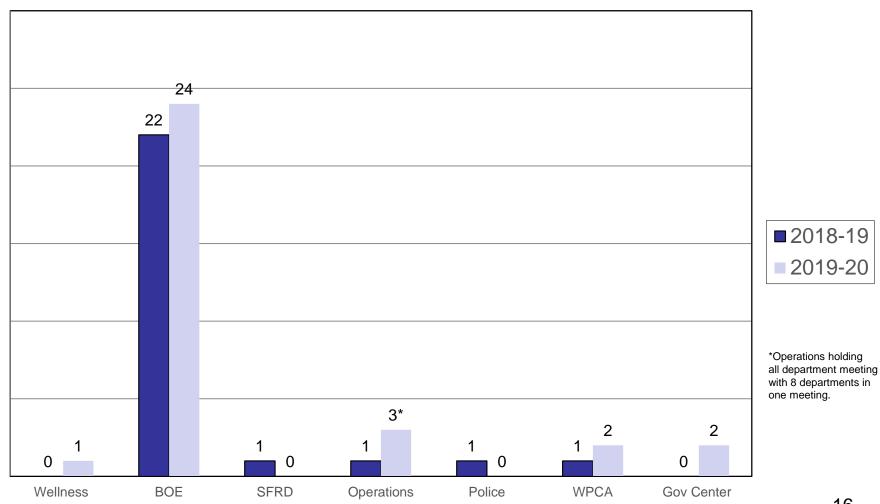

|    |    |  |     |  |    |    |            |   |     |    |
| Hearing Loss                                       |                   |    |    |  | 1   |  |    | 2  |            |   | 3   |    |
| Training                                           |                   |    |    |  |     |  |    |    |            |   |     |    |
| Other                                              |                   |    |    |  | 2   |  | 1  | 2  |            | 1 | 7   |    |
| Ergonomics                                         |                   |    |    |  |     |  |    |    |            |   |     |    |
| Total                                              | 2                 | 16 | 37 |  | 8   |  | 18 | 30 | 1          | 3 | 115 |    |

#### Health & Safety Committee Meetings 18/19 vs 19/20



#### Safety Training Events