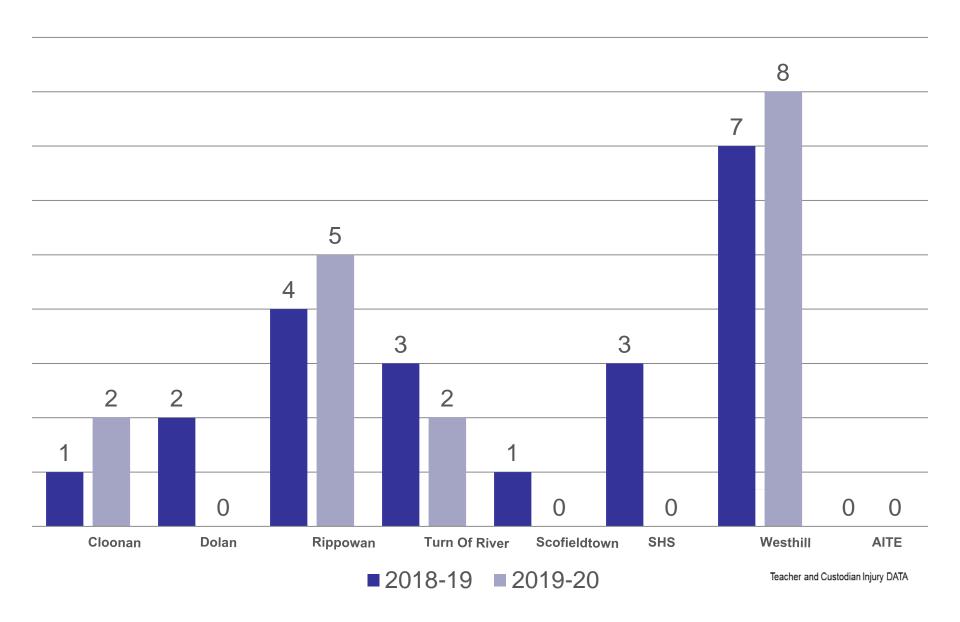

rs, combative subject, violence, Police/BOE) | 21                | 19%        |
| <u>▶Struck By</u> (All falling, moving, flying objects.)                         | 17                | 15%        |
| >Slip, Trip, & Falls (All ice, wet, objects, stairs, ladders, etc.)              | 16                | 14%        |



#### Fiscal 2 Year Cost Comparison



### Average Claim severity Fiscal comparison last two years





#### 10 yr. Claim Comparison



This is a forecast for where Stamford will end at year end for 19/20, based on quarterly statistics.

#### 10 yr. Dollar Comparison



This is a forecast for where Stamford will end at year end for 19/20, based on quarterly statistics.

## BOE *Elementary* Schools YTD Incident Comparison



## BOE Middle & High Schools YTD Incident Comparison



## BOE Other YTD Incident Comparison



#### Operations YTD Incident Comparison



## Incident Type Breakdown

| Claim Breakdown by Department Quarter 1- 2019/2020 |                   |    |    |  |     |  |    |    |            |   |     |    |
|----------------------------------------------------|-------------------|----|----|--|-----|--|----|----|------------|---|-----|----|
| Туре                                               | Gov Cen (non BOE) |    |    |  | SFD |  |    |    | Recreation |   |     |    |
| Lifting                                            |                   | 4  | 1  |  | 2   |  | 2  | 4  |            |   | 13  |    |
| Pushing/pulling                                    |                   |    |    |  |     |  | 3  | 1  |            |   | 4   |    |
| Bending/Tw