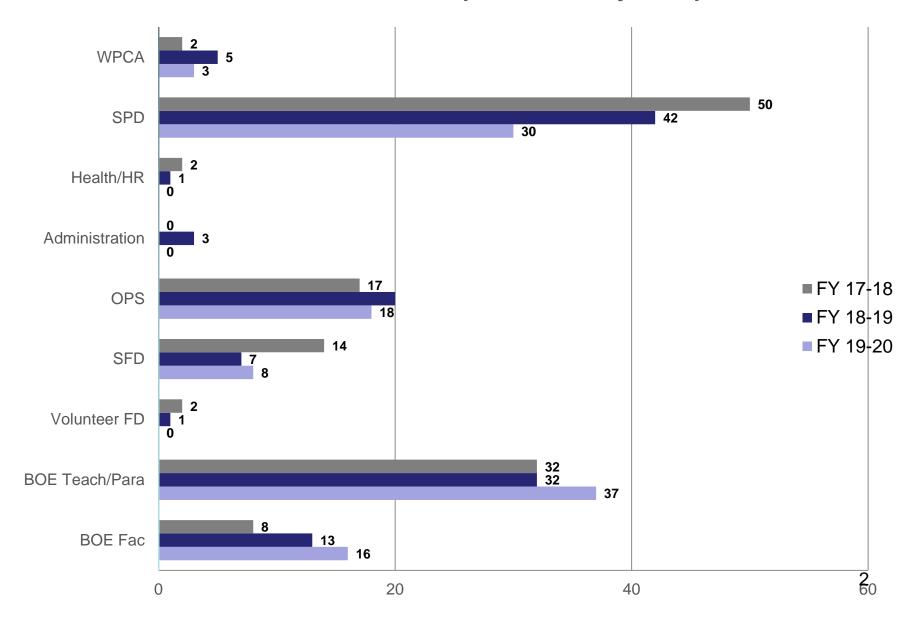

### City of Stamford

Risk Management
Quarterly Report
Workers Compensation Claims

**Department Comparison** 

Fiscal Report July 1st 2019 – September 30th 2019 (Q1)

#### 3 Year Fiscal Comparison by Dept.



#### 3 Year Comparison Total Claims Fiscal



#### Fiscal Claim performance 18-19 vs. 19-20



#### Fiscal year analysis claims by month



# Top 4 Leading Causes of Claims FY 2019/20

| Туре                                                                             | # of<br>Incidents | % of Total |
|----------------------------------------------------------------------------------|-------------------|------------|
| <u>&gt;Overexertion</u> (all lifting, bending/twisting, push/pull, strain)       | 23                | 20%        |
| <u>Due To Others</u> (Caused by others, combative subject, violence, Police/BOE) | 21                | 19%        |
| <u>▶Struck By</u> (All falling, moving, flying objects.)                         | 17                | 15%        |
| >Slip, Trip, & Falls