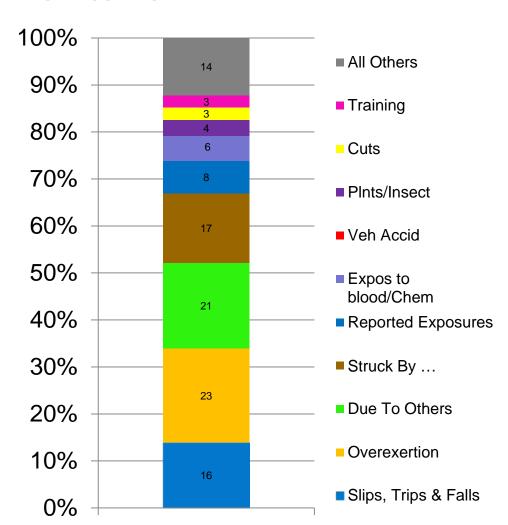

# Top 4 Leading Causes of Claims FY 2019/20

| Туре                                                                             | # of<br>Incidents | % of Total |
|----------------------------------------------------------------------------------|-------------------|------------|
| <u>&gt;Overexertion</u> (all lifting, bending/twisting, push/pull, strain)       | 23                | 20%        |
| <u>Due To Others</u> (Caused by others, combative subject, violence, Police/BOE) | 21                | 19%        |
| <u>▶Struck By</u> (All falling, moving, flying objects.)                         | 17                | 15%        |
| >Slip, Trip, & Falls (All ice, wet, objects, stairs, ladders, etc.)              | 16                | 14%        |