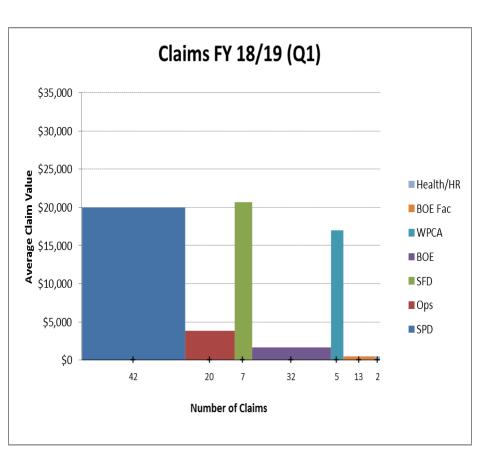

## Incident Type Breakdown

| Claim Breakdown by Department Quarter 1- 2019/2020 |                   |    |    |  |     |  |    |    |            |   |     |    |
|----------------------------------------------------|-------------------|----|----|--|-----|--|----|----|------------|---|-----|----|
| Туре                                               | Gov Cen (non BOE) |    |    |  | SFD |  |    |    | Recreation |   |     |    |
| Lifting                                            |                   | 4  | 1  |  | 2   |  | 2  | 4  |            |   | 13  |    |
| Pushing/pulling                                    |                   |    |    |  |     |  | 3  | 1  |            |   | 4   |    |
| Bending/Twist                                      |                   | 1  | 1  |  | 2   |  | 2  |    |            |   | 6   | 23 |
| Slip/Trip/Fall Level                               |                   |    | 3  |  |     |  |    |    |            | 1 | 4   |    |
| Slip/Trip/Fall Wet                                 |                   |    | 2  |  |     |  |    | 1  |            |   | 3   |    |
| Slip/Trip/Fall Icy                                 |                   |    |    |  |     |  |    |    |            |   |     |    |
| Slip/Trip/Fall Stairs                              |                   |    |    |  |     |  |    |    |            |   |     |    |
| STF uneven                                         |                   |    |    |  |     |  | 1  | 1  |            |   | 2   |    |
| STF on object                                      |                   | 1  | 5  |  |     |  |    |    |            |   | 6   |    |
| STF From hgts                                      |                   | 1  |    |  |     |  | 1  |    |            |   | 2   | 16 |
| Caught between                                     | 1 (911)           | 1  |    |  | 1   |  | 2  | 1  |            |   | 6   |    |
| Struck Against                                     |                   | 1  | 5  |  |     |  |    | 3  |            |   | 9   |    |
| Strkby Falling obj                                 |                   | 1  | 1  |  |     |  |    |    |            |   | 2   |    |
| Strkby mov obj                                     |                   |    |    |  |     |  |    |    |            |   |     |    |
| Struck by Flying                                   |                   |    |    |  |     |  |    |    |            |   |     | 17 |
| Eye                                                | 1                 | 2  |    |  |     |  | 3  |    |            |   | 6   |    |
| Injured due to others                              |                   |    | 10 |  |     |  |    | 10 | 1          |   | 21  | 21 |
| PInts/animal/inst                                  |                   | 1  |    |  |     |  | 3  |    |            |   | 4   |    |
| eported Exposure BOE Mol                           | d                 |    | 8  |  |     |  |    |    |            |   | 8   |    |
| expose/chm/bld                                     |                   | 1  | 1  |  |     |  |    | 4  |            |   | 6   |    |
| Contact fire/burn                                  |                   |    |    |  |     |  |    |    |            |   |     |    |
| Illness                                            |                   |    |    |  |     |  |    |    |            |   |     |    |
| Cuts                                               |                   | 2  |    |  |     |  |    | 1  |            |   | 3   |    |
| Vehicle Accid                                      |                   |    |    |  |     |  |    |    |            |   |     |    |
| Needle Stick/puncture                              |                   |    |    |  |     |  |    |    |            |   |     |    |
| PD/SFRD MVA                                        |                   |    |    |  |     |  |    |    |            |   |     |    |
| Hearing Loss                                       |                   |    |    |  | 1   |  |    | 2  |            |   | 3   |    |
| Training                                           |                   |    |    |  |     |  |    |    |            |   |     |    |
| Other                                              |                   |    |    |  | 2   |  | 1  | 2  |            | 1 | 7   |    |
| Ergonomics                                         |                   |    |    |  |     |  |    |    |            |   |     |    |
| Total                                              | 2                 | 16 | 37 |  | 8   |  | 18 | 30 | 1          | 3 | 115 |    |