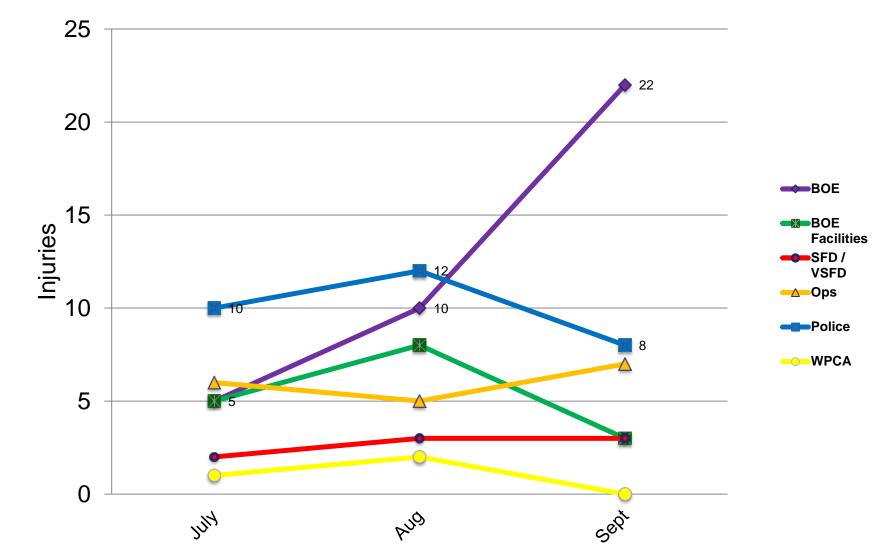

### City of Stamford

Risk Management
Quarterly Report
Workers Compensation Claims

**Department Comparison** 

Fiscal Report July 1st 2019 – September 30th 2019 (Q1)

#### 3 Year Fiscal Comparison by Dept.



#### 3 Year Comparison Total Claims Fiscal



#### Fiscal Claim performance 18-19 vs. 19-20



#### Fiscal year analysis claims by month



# Top 4 Leading Causes of Claims FY 2019/20

| Туре                                                                             | # of<br>Incidents | % of Total |
|----------------------------------------------------------------------------------|-------------------|------------|
| <u>&gt;Overexertion</u> (all lifting, bending/twisting, push/pull, strain)       | 23                | 20%        |
| <u>Due To Others</u> (Caused by others, combative subject, violence, Police/BOE) | 21                | 19%        |
| <u>▶Struck By</u> (All falling, moving, flying objects.)                         | 17                | 15%        |
| >Slip, Trip, & Falls (All ice, wet, objects, stairs, ladders, etc.)              | 16                | 14%        |



#### Fiscal 2 Year Cost Comparison



###