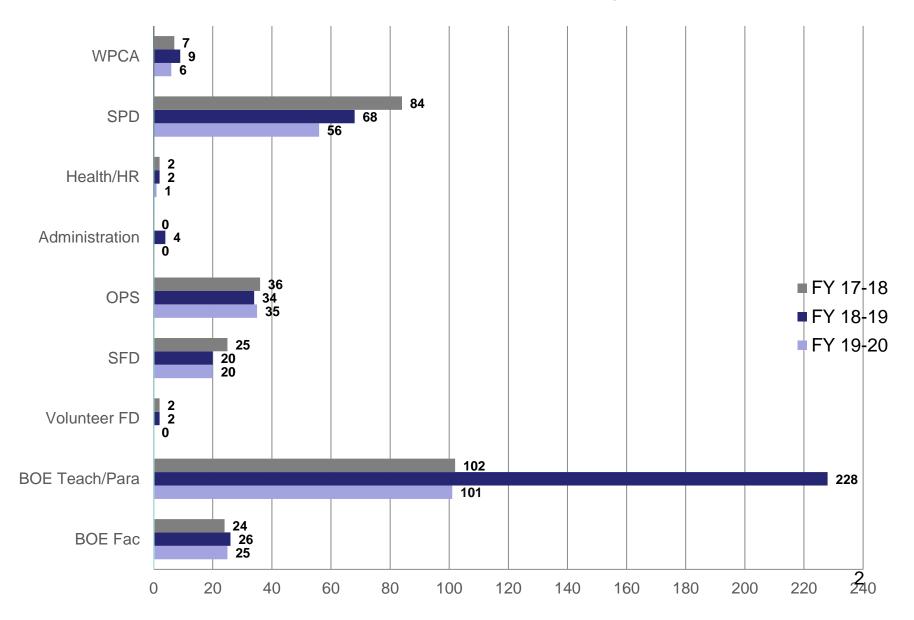

## City of Stamford

Risk Management Quarterly Report Workers Compensation Claims

Department Comparison Q2 Fiscal Report July 1<sup>st</sup> 2019 – December 31<sup>st</sup> 2019)

### 3 Year Fiscal Comparison by Dept.



### 3 Year Comparison Total Claims Fiscal



#### Fiscal Claim performance 18-19 vs. 19-20



Fiscal year analysis claims by month



## Top 4 Leading Causes of Claims FY 2019/20

| Туре                                                                             | # of<br>Incidents | % of Total |
|----------------------------------------------------------------------------------|-------------------|------------|
| >Due To Others<br>(Caused by others, combative<br>subject, violence, Police/BOE) | 64                | 26%        |
| Slip, Trip, & Falls<br>(All ice, wet, objects, stairs,<br>ladders, etc.)         | 55                | 22%        |
| <u>&gt;Overexertion</u><br>(all lifting, bending/twisting,<br>push/pull, strain) | 17                | 18%        |
| >Struck By<br>(All falling