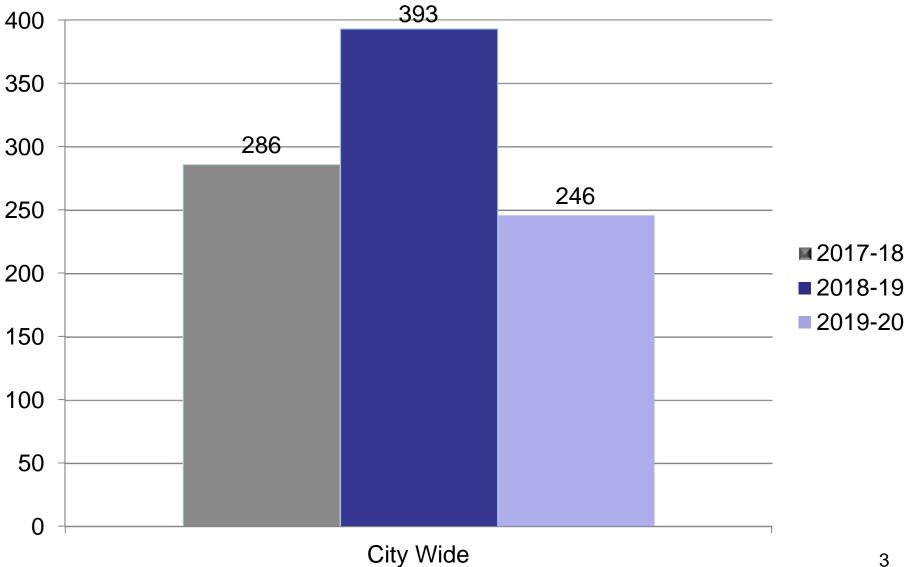

## City of Stamford

Risk Management Quarterly Report Workers Compensation Claims

Department Comparison Q2 Fiscal Report July 1<sup>st</sup> 2019 – December 31<sup>st</sup> 2019)

### 3 Year Fiscal Comparison by Dept.



### 3 Year Comparison Total Claims Fiscal



#### Fiscal Claim performance 18-19 vs. 19-20



Fiscal year analysis claims by month



## Top 4 Leading Causes of Claims FY 2019/20

| Туре                                                                             | # of<br>Incidents | % of Total |
|----------------------------------------------------------------------------------|-------------------|------------|
| >Due To Others<br>(Caused by others, combative<br>subject, violence, Police/BOE) | 64                | 26%        |
| Slip, Trip, & Falls<br>(All ice, wet, objects, stairs,<br>ladders, etc.)         | 55                | 22%        |
| <u>&gt;Overexertion</u><br>(all lifting, bending/twisting,<br>push/pull, strain) | 17                | 18%        |
| >Struck By<br>(All falling, moving, flying<br>objects.)