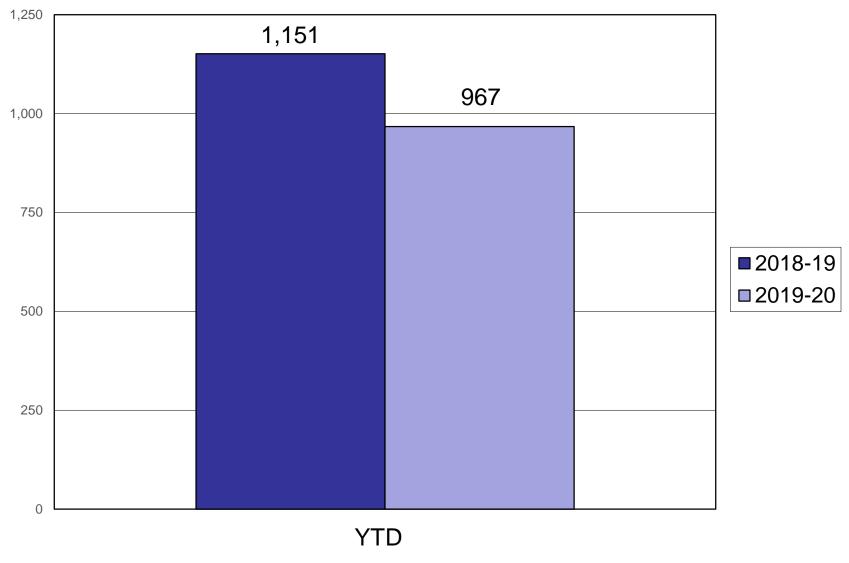

|           |        |            |       |        |    |
| Other                      |                   |                | 1            |     | 3    |        | 1         | 3      |            | 1     | 9      |    |
| Ergonomics                 |                   |                |              |     |      |        |           |        |            |       |        |    |
| Total                      | 2                 | 25             | 101          |     | 20   | 1      | 35        | 56     | 2          | 6     | 248    |    |
|                            |                   |                |              |     | 1    |        |           |        |            |       |        |    |

BIG 4

#### Health & Safety Committee Meetings 18/19 vs 19/20



#### Safety Training Events



#### Based on July 1st – December 31st 2019