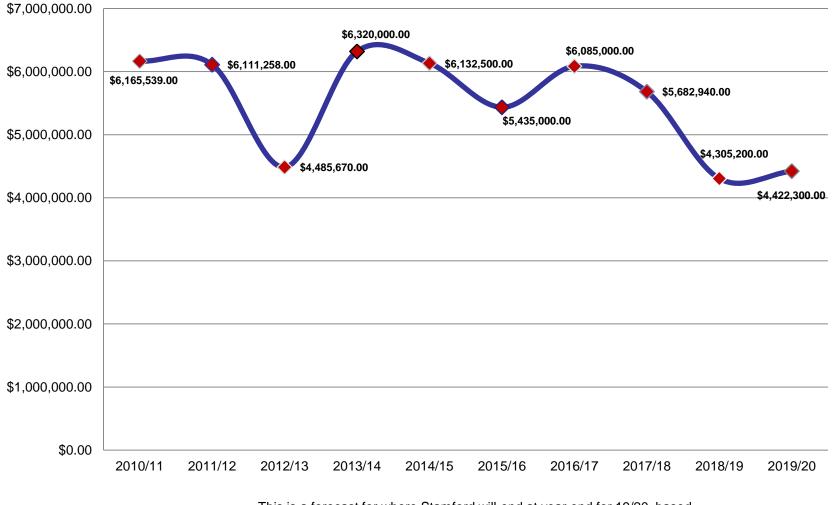

#### 10 yr. Claim Comparison

This is a forecast for where Stamford will end at year end for 19/20, based on quarterly statistics.

### 10 yr. Dollar Comparison

This is a forecast for where Stamford will end at year end for 19/20, based on quarterly statistics.