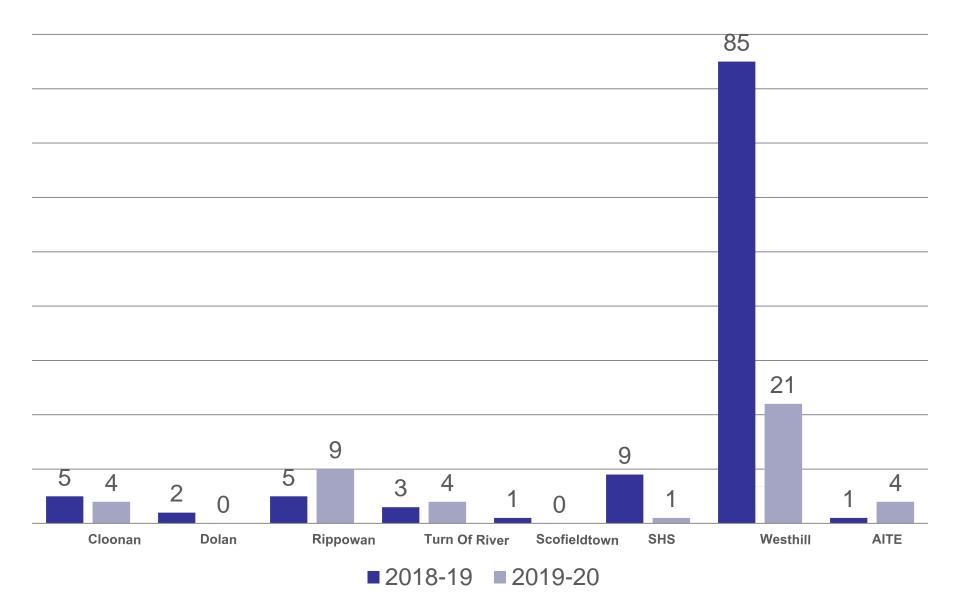

# BOE *Elementary* Schools YTD Incident Comparison

**2018-19 2019-20** 

BOE Middle & High Schools YTD Incident Comparison

#### BOE Other YTD Incident Comparison