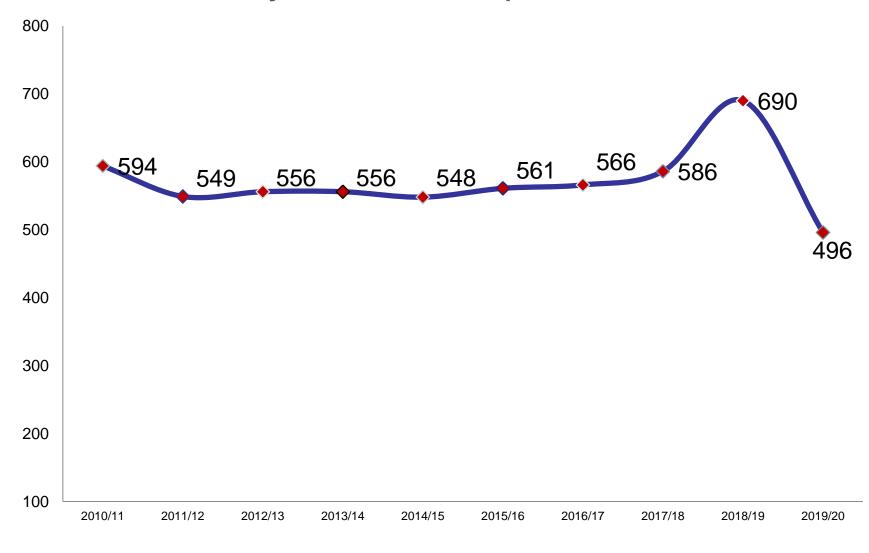

#### 10 yr. Claim Comparison

This is a forecast for where Stamford will end at year end for 19/20, based on quarterly statistics.