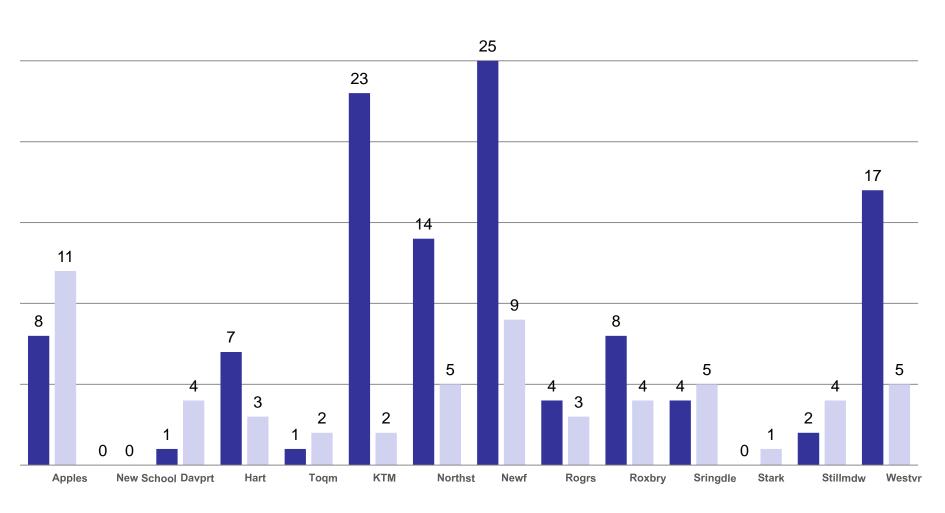

| 26%        |
| Slip, Trip, & Falls<br>(All ice, wet, objects, stairs,<br>ladders, etc.)         | 55                | 22%        |
| <u>&gt;Overexertion</u><br>(all lifting, bending/twisting,<br>push/pull, strain) | 17                | 18%        |
| >Struck By<br>(All falling, moving, flying<br>objects.)                          | 16                | 10%        |



## •Fiscal 2 Year Cost Comparison



#### <u>Average</u> Claim severity Fiscal comparison last two years



#### 10 yr. Claim Comparison



This is a forecast for where Stamford will end at year end for 19/20, based on quarterly statistics.

### 10 yr. Dollar Comparison



This is a forecast for where Stamford will end at year end for 19/20, based on quarterly statistics.

# BOE *Elementary* Schools YTD Incident Comparison



**2018-19 2019-20** 

BOE Middle & High Schools YTD Incident Comparison



#### BOE Other YTD Incident Comparison



#### **Operations YTD Incident Comparison**



## Incident Type Breakdown

|                            | Claim             | Bre            | akdown       | by  | Depa | rtme   | ent Qu    | larte  | r 2- 2     | 019/2 | 2020   |    |
|----------------------------|-------------------|----------------|--------------|-----|------|--------|-----------|--------|------------|-------|--------|----|
| Туре                       | Gov Cen (non BOE) | <b>BOE Fac</b> | Teacher/Para | VFD | SFD  | Health | Operation | Police | Recreation | WPCA  | TOTALS |    |
| Lifting                    |                   | 4              | 2            |     | 3    |        | 2         | 7