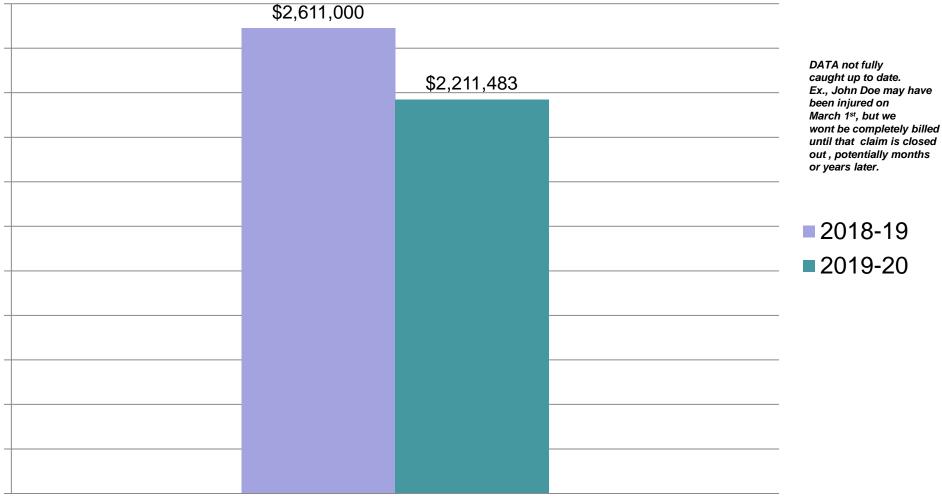

## •Fiscal 2 Year Cost Comparison

#### <u>Average</u> Claim severity Fiscal comparison last two years