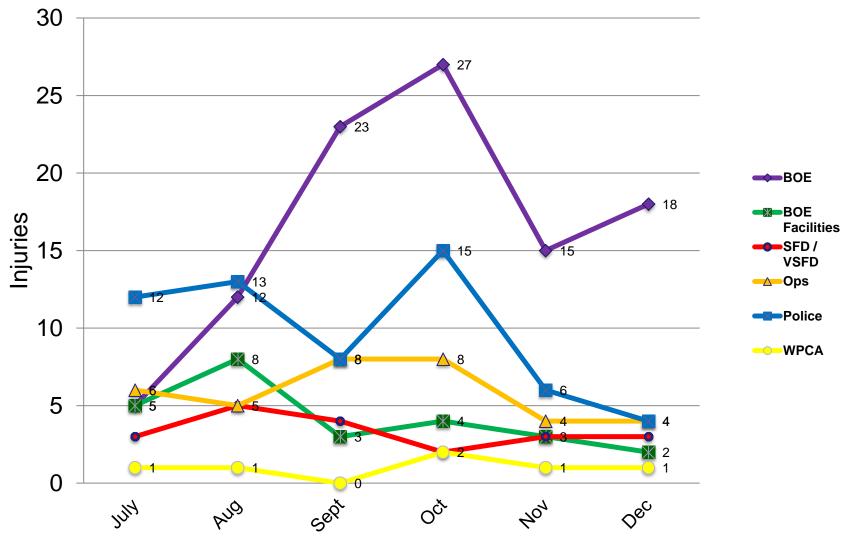

#### Fiscal Claim performance 18-19 vs. 19-20

Fiscal year analysis claims by month