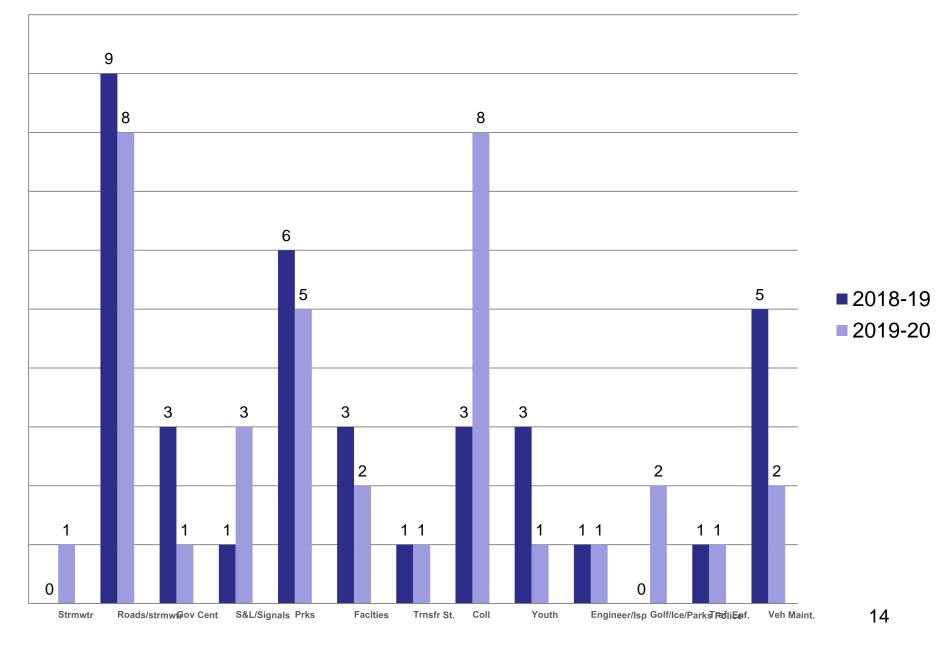

ll lifting, bending/twisting,<br>push/pull, strain) | 17                | 18%        |
| >Struck By<br>(All falling, moving, flying<br>objects.)                          | 16                | 10%        |



## •Fiscal 2 Year Cost Comparison



#### <u>Average</u> Claim severity Fiscal comparison last two years



#### 10 yr. Claim Comparison



This is a forecast for where Stamford will end at year end for 19/20, based on quarterly statistics.

### 10 yr. Dollar Comparison



This is a forecast for where Stamford will end at year end for 19/20, based on quarterly statistics.

# BOE *Elementary* Schools YTD Incident Comparison



**2018-19 2019-20** 

BOE Middle & High Schools YTD Incident Comparison



#### BOE Other YTD Incident Comparison



#### **Operations YTD Incident Comparison**



## Incident Type Breakdown

|                            | Claim             | Bre            | akdown       | by  | Depa | rtme   | ent Qu    | larte  | r 2- 2     | 019/2 | 2020   |    |
|----------------------------|-------------------|----------------|--------------|-----|------|--------|-----------|--------|------------|-------|--------|----|
| Туре                       | Gov Cen (non BOE) | <b>BOE Fac</b> | Teacher/Para | VFD | SFD  | Health | Operation | Police | Recreation | WPCA  | TOTALS |    |
| Lifting                    |                   | 4              | 2            |     | 3    |        | 2         | 7      |            |       | 18     |    |
| Pushing/pulling            |                   |                |              |     | 4    |        | 5         | 1      |