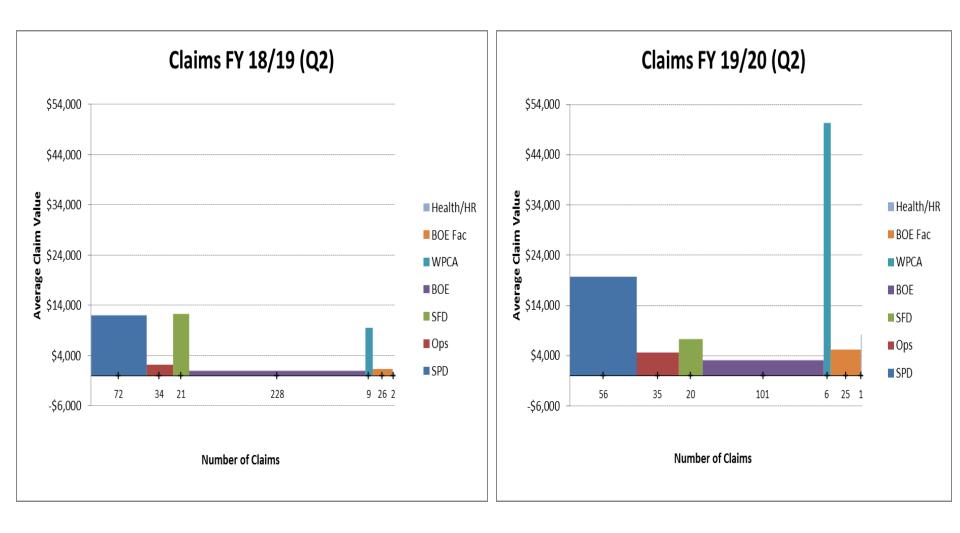

## Incident Type Breakdown

|                            | Claim             | Bre            | akdown       | by  | Depa | rtme   | ent Qu    | larte  | r 2- 2     | 019/2 | 2020   |    |
|----------------------------|-------------------|----------------|--------------|-----|------|--------|-----------|--------|------------|-------|--------|----|
| Туре                       | Gov Cen (non BOE) | <b>BOE Fac</b> | Teacher/Para | VFD | SFD  | Health | Operation | Police | Recreation | WPCA  | TOTALS |    |
| Lifting                    |                   | 4              | 2            |     | 3    |        | 2         | 7      |            |       | 18     |    |
| Pushing/pulling            |                   |                |              |     | 4    |        | 5         | 1      |            | 1     | 11     |    |
| Bending/Twist              |                   | 3              | 1            |     | 4    |        | 6         | 2      |            | 1     | 17     | 46 |
| Slip/Trip/Fall Level       |                   |                | 8            |     |      | 1      | 2         | 2      |            | 1     | 14     |    |
| Slip/Trip/Fall Wet         |                   | 1              | 4            |     |      |        |           | 2      |            |       | 7      |    |
| Slip/Trip/Fall Icy         |                   |                |              |     |      |        |           | 2      |            | 1     | 3      |    |
| Slip/Trip/Fall Stairs      |                   | 1              | 2            |     |      |        |           |        |            |       | 3      |    |
| STF uneven                 |                   | 1              | 4            |     |      |        | 2         | 1      |            |       | 8      |    |
| STF on object              |                   | 2              | 14           |     |      |        |           |        |            |       | 16     |    |
| STF From hgts              |                   | 2              |              |     |      |        | 2         |        |            |       | 4      | 55 |
| Caught between             | 1 (911)           | 1              |              |     | 1    |        | 2         | 1      |            |       | 6      |    |
| Struck Against             |                   | 2              | 6            |     | 1    |        | 1         | 3      | 1          |       | 14     |    |
| Strkby Falling obj         |                   | 2              | 2            |     |      |        |           |        |            |       | 4      |    |
| Strkby mov obj             |                   |                |              |     |      |        |           |        |            |       |        |    |
| Struck by Flying           |                   |                |              |     | 1    |        |           |        |            |       | 1      | 25 |
| Eye                        | 1                 | 2              | 1            |     |      |        | 4         |        |            |       | 8      |    |
| Injured due to others      |                   |                | 39           |     |      |        | 1         | 23     | 1          |       | 64     | 64 |
| PInts/animal/inst          |                   | 1              |              |     |      |        | 3         |        |            |       | 4      |    |
| Reported Exposure BOE Mole | d                 |                | 15           |     |      |        |           |        |            |       | 15     |    |
| expose/chm/bld             |                   | 1              | 2            |     |      |        | 1         | 5      |            |       | 9      |    |
| Contact fire/burn          |                   |                |              |     |      |        | 1         |        |            |       | 1      |    |
| Illness                    |                   |                |              |     |      |        |           |        |            |       |        |    |
| Cuts                       |                   | 2              |              |     | 1    |        |           | 1      |            | 1     | 5      |    |
| Vehicle Accid              |                   |                |              |     |      |        |           |        |            |       |        |    |
| Needle Stick/puncture      |                   |                |              |     |      |        |           |        |            |       |        |    |
| PD/SFRD MVA                |                   |                |              |     |      |        |           | 4      |            |       | 4      |    |
| Hearing Loss               |                   |                |              |     | 2    |        |           | 1      |            |       | 3      |    |
| Training                   |                   |                |              |     |      |        |           |        |            |       |        |    |
| Other                      |                   |                | 1            |     | 3    |        | 1         | 3      |            | 1     | 9      |    |
| Ergonomics                 |                   |                |              |     |      |        |           |        |            |       |        |    |
| Total                      | 2                 | 25             | 101          |     | 20   | 1      | 35        | 56     | 2          | 6     | 248    |    |
|                            |                   |                |              |     | 1    |        |           |        |            |       |        |    |