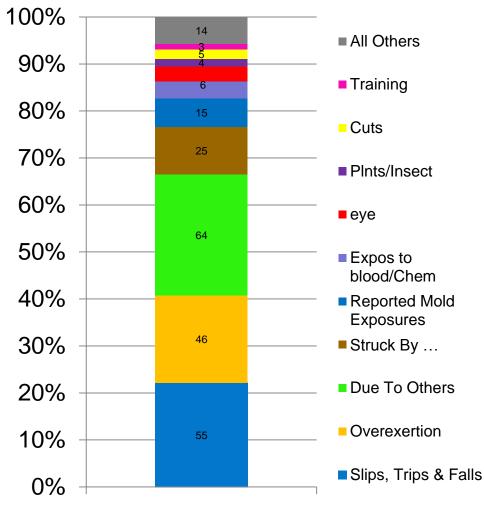

## Top 4 Leading Causes of Claims FY 2019/20

| Туре                                                                             | # of<br>Incidents | % of Total |
|----------------------------------------------------------------------------------|-------------------|------------|
| >Due To Others<br>(Caused by others, combative<br>subject, violence, Police/BOE) | 64                | 26%        |
| Slip, Trip, & Falls<br>(All ice, wet, objects, stairs,<br>ladders, etc.)         | 55                | 22%        |
| <u>&gt;Overexertion</u><br>(all lifting, bending/twisting,<br>push/pull, strain) | 17                | 18%        |
| >Struck By<br>(All falling, moving, flying<br>objects.)                          | 16                | 10%        |