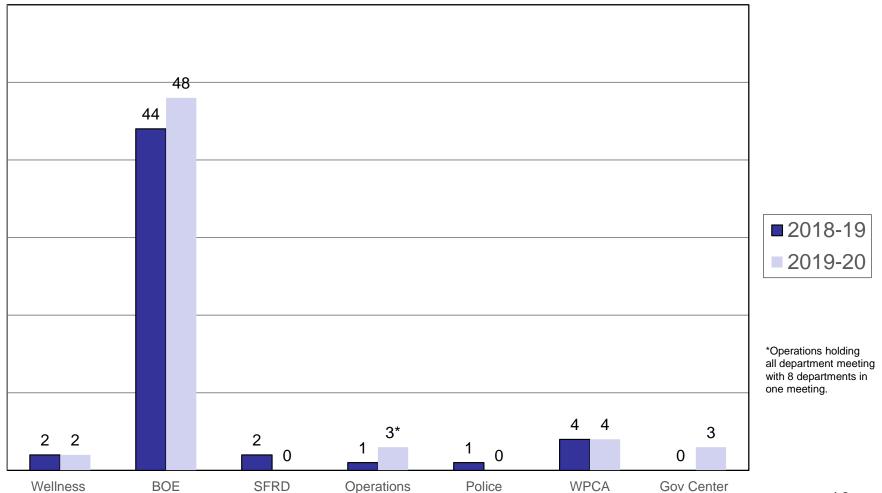

|     |      |        |           |        |            |       |        |    |
| Other                      |                   |                | 1            |     | 3    |        | 1         | 3      |            | 1     | 9      |    |
| Ergonomics                 |                   |                |              |     |      |        |           |        |            |       |        |    |
| Total                      | 2                 | 25             | 101          |     | 20   | 1      | 35        | 56     | 2          | 6     | 248    |    |
|                            |                   |                |              |     | 1    |        |           |        |            |       |        |    |

BIG 4

#### Health & Safety Committee Meetings 18/19 vs 19/20



#### Safety Training Events



#### Based on July 1st – December 31st 2019