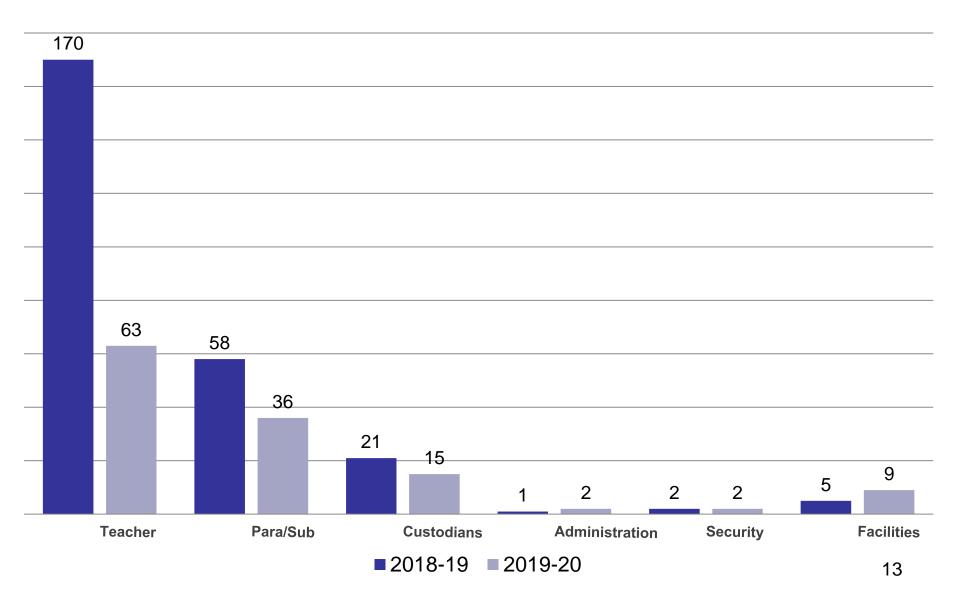

| 22%        |
| <u>&gt;Overexertion</u><br>(all lifting, bending/twisting,<br>push/pull, strain) | 17                | 18%        |
| >Struck By<br>(All falling, moving, flying<br>objects.)                          | 16                | 10%        |



## •Fiscal 2 Year Cost Comparison



#### <u>Average</u> Claim severity Fiscal comparison last two years



#### 10 yr. Claim Comparison



This is a forecast for where Stamford will end at year end for 19/20, based on quarterly statistics.

### 10 yr. Dollar Comparison



This is a forecast for where Stamford will end at year end for 19/20, based on quarterly statistics.

# BOE *Elementary* Schools YTD Incident Comparison



**2018-19 2019-20** 

BOE Middle & High Schools YTD Incident Comparison



#### BOE Other YTD Incident Comparison



#### **Operations YTD Incident Comparison**



## Incident Type Breakdown

|                            | Claim             | Bre            | akdown       | by  | Depa | rtme   | ent Qu    | larte  | r 2- 2     | 019/2 | 2020   |    |
|----------------------------|-------------------|----------------|--------------|-----|------|--------|-----------|--------|------------|-------|--------|----|
| Туре                       | Gov Cen (non BOE) | <b>BOE Fac</b> | Teacher/Para | VFD | SFD  | Health | Operation | Police | Recreation | WPCA  | TOTALS |    |
| Lifting                    |                   | 4              | 2            |     | 3    |        | 2         | 7      |            |       | 18     |    |
| Pushing/pulling            |                   |                |