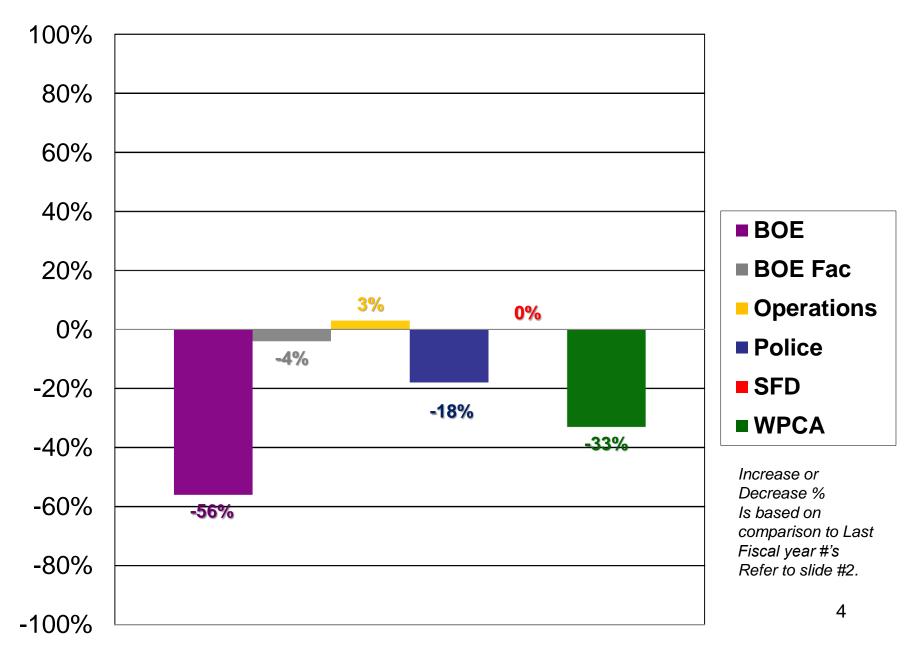

#### Fiscal Claim performance 18-19 vs. 19-20

Fiscal year analysis claims by month